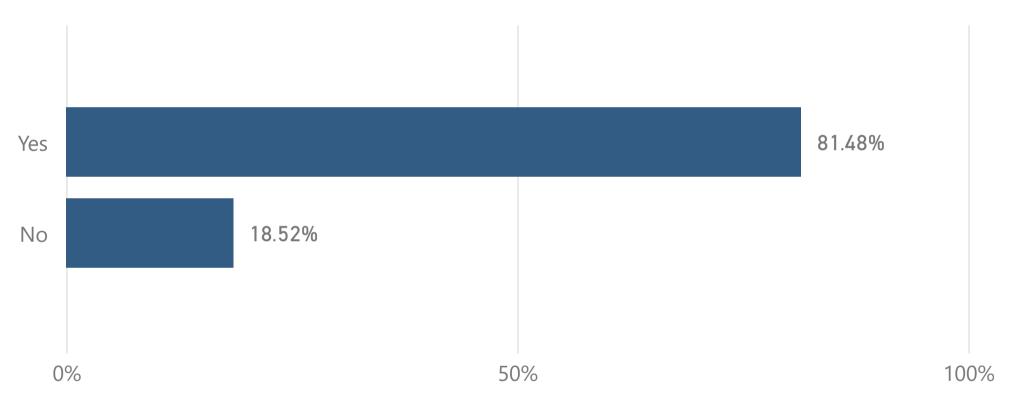

Count of responses may not sum across academic year, if a student delays their graduation.

If you could start college again, would you enroll at MTSU?

|                           | Gender |          | Race |   | Age |        | Citize |
|---------------------------|--------|----------|------|---|-----|--------|--------|
| re Sprt & Tourism Studi 🗡 | All    | <b>~</b> | All  | / | All | $\sim$ | All    |