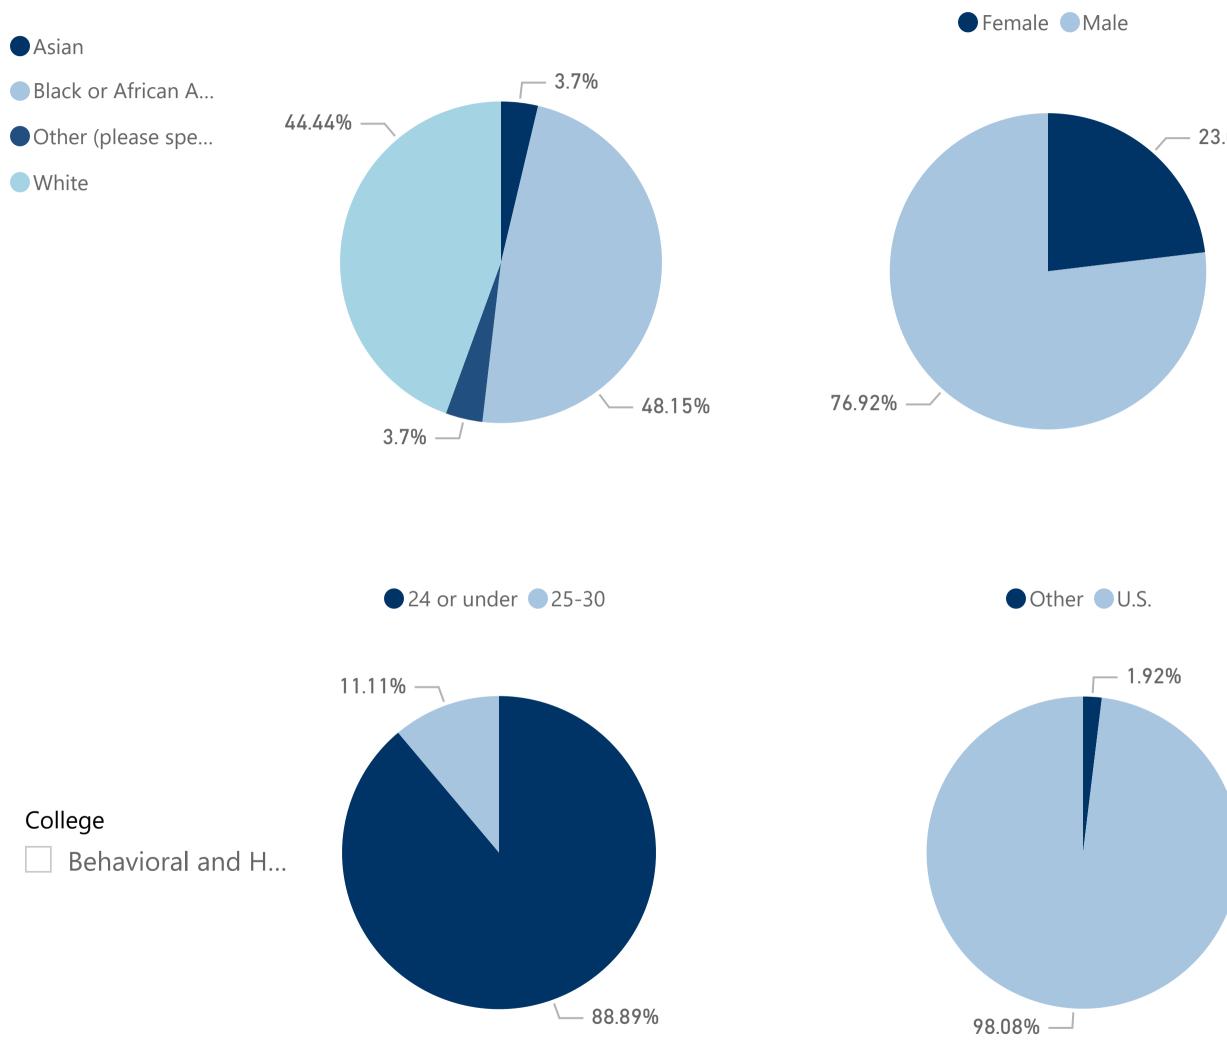

Count of responses may not sum across academic year, if a student delays their graduation.

If you could start college again, would you enroll at MTSU?

|                           | Gender |          | Race |   | Age |        | Citize |
|---------------------------|--------|----------|------|---|-----|--------|--------|
| re Sprt & Tourism Studi 🗡 | All    | <b>~</b> | All  | / | All | $\sim$ | All    |

23.08%