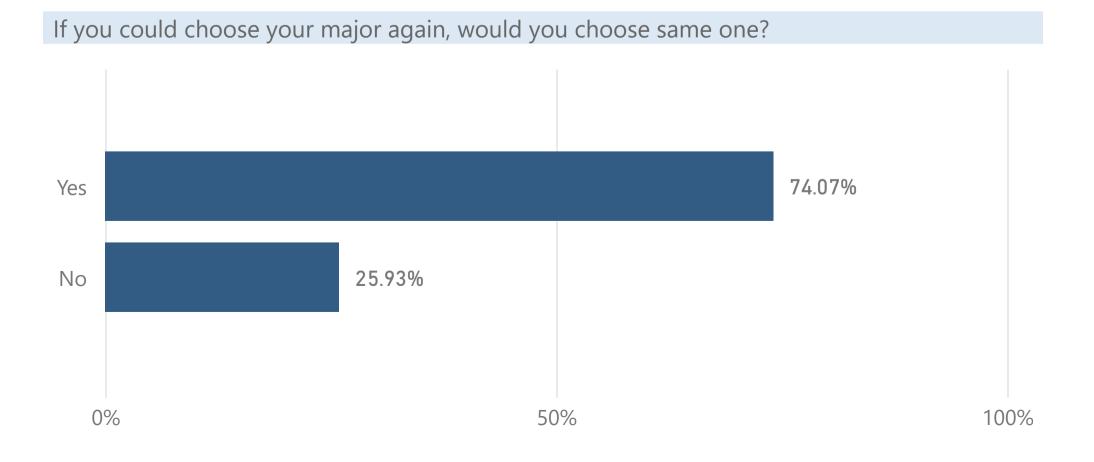

Count of responses may not sum across academic year, if a student delays their graduation.

If you could start college again, would you enroll at MTSU?

|                           | Gender |          | Race |   | Age |        | Citize |
|---------------------------|--------|----------|------|---|-----|--------|--------|
| re Sprt & Tourism Studi 🗡 | All    | <b>~</b> | All  | / | All | $\sim$ | All    |