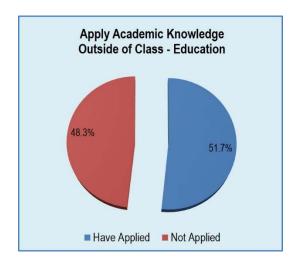

### **Application of Knowledge Outside of Class**

Have you had the opportunity to apply your academic knowledge outside of class? Respondents were able to select as many as applied to their situation. Three-hundred two (302) respondents, or 84.6%, applied their knowledge outside of class in one or more ways.