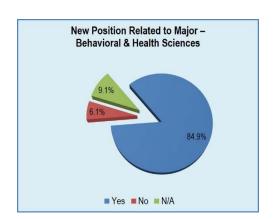

The charts below show that, 115 respondents, or 82.7%, indicated their new position was related to their major and 117 respondents, or 84.2%, of the positions were full-time.

\* May not equal 100 percent due to rounding