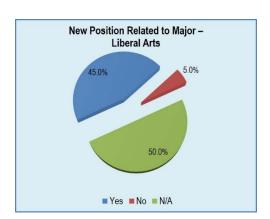

The charts below show that, 115 respondents, or 82.7%, indicated their new position was related to their major and 117 respondents, or 84.2%, of the positions were full-time.

\* May not equal 100 percent due to rounding