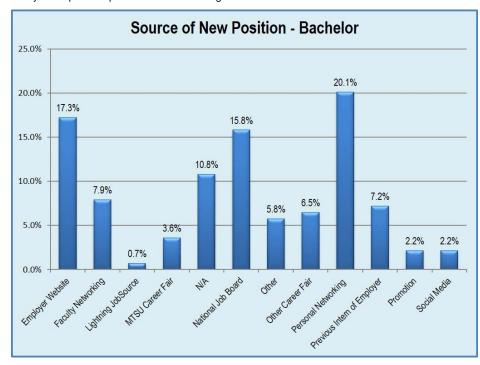

The remaining 72.2% of the graduating class had plans implemented.\*

The chart to the right illustrates how new bachelor positions were secured. The top three sources are Personal Networking, Employer Website, and National Job Board.