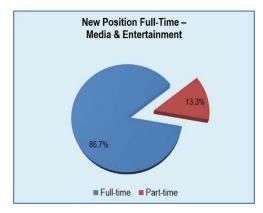

The charts below show that, 115 respondents, or 82.7%, indicated their new position was related to their major and 117 respondents, or 84.2%, of the positions were full-time.

\* May not equal 100 percent due to rounding