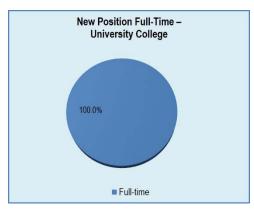

The charts below show that, 115 respondents, or 82.7%, indicated their new position was related to their major and 117 respondents, or 84.2%, of the positions were full-time.

\* May not equal 100 percent due to rounding