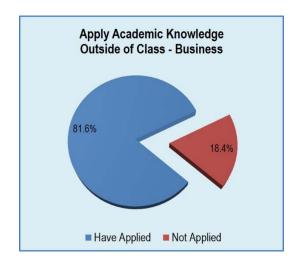

### **Application of Knowledge Outside of Class**

Have you had the opportunity to apply your academic knowledge outside of class? Respondents were able to select as many as applied to their situation. Three-hundred two (302) respondents, or 84.6%, applied their knowledge outside of class in one or more ways.