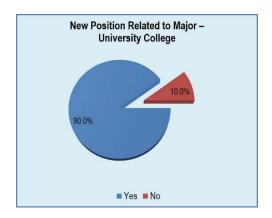

Finance
- Middle Tennessee State University: International Affairs
- Southern College of Optometry
- University of Florida: Agronomy
- University of Tennessee: EBIP Social WorkVanderbilt University Medical Center: Dietetics

### **University College: Overview**

This chart represents the primary plans for the upcoming year for bachelor degree recipients.

At the conclusion of the survey period, 22.0% were still seeking employment.

The remaining 78.0% of the graduating class had plans implemented.\*

The chart to the right illustrates how new positions were secured. The top sources were Employer Website and Personal Networking.

The charts below show that 18 respondents, or 90.0%, indicated their new position was related to their major, and 20 of the positions, or 100.0%, were full-time.





\*May not equal 100 percent due to rounding





#### Application of Knowledge Outside of Class - UC

Have you had the opportunity to apply your academic knowledge outside of class? Check all that apply. Twenty-seven (27) respondents, or 65.9%, applied their knowledge outside of class in one or more ways.





### **Employers for New Employment - UC**

Of the 20 reporting a Full-Time New Position as their primary plan, 19 listed the name of their employer:

| Employer                            | Major                             | Number |
|-------------------------------------|-----------------------------------|--------|
| Blue Cross Blue Shield of Tennessee | Professional Studies (RODP)       | 1      |
| CAT Financial                       | Liberal Studies (RODP)            | 1