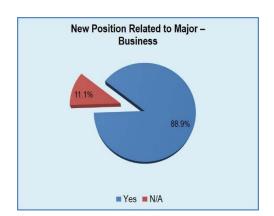

The charts below show that, 115 respondents, or 82.7%, indicated their new position was related to their major and 117 respondents, or 84.2%, of the positions were full-time.

\* May not equal 100 percent due to rounding