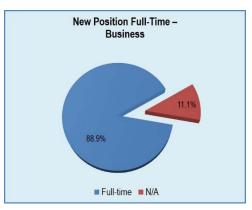

The charts below show that, 115 respondents, or 82.7%, indicated their new position was related to their major and 117 respondents, or 84.2%, of the positions were full-time.

\* May not equal 100 percent due to rounding