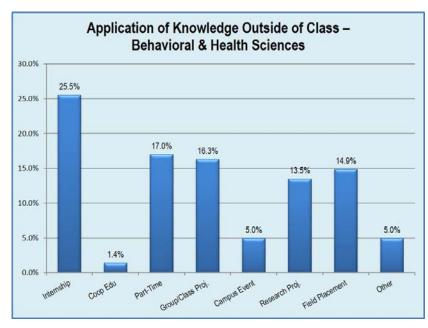

### **Application of Knowledge Outside of Class**

Have you had the opportunity to apply your academic knowledge outside of class? Respondents were able to select as many as applied to their situation. Three-hundred two (302) respondents, or 84.6%, applied their knowledge outside of class in one or more ways.