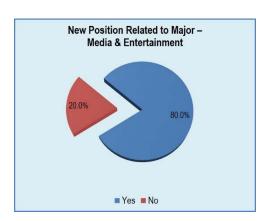

The charts below show that, 115 respondents, or 82.7%, indicated their new position was related to their major and 117 respondents, or 84.2%, of the positions were full-time.

\* May not equal 100 percent due to rounding