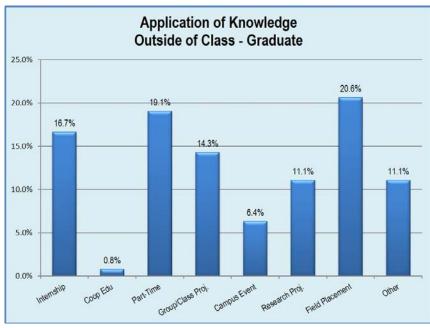

### **Application of Knowledge Outside of Class**

Have you had the opportunity to apply your academic knowledge outside of class? Respondents were able to select as many as applied to their situation. Three-hundred two (302) respondents, or 84.6%, applied their knowledge outside of class in one or more ways.