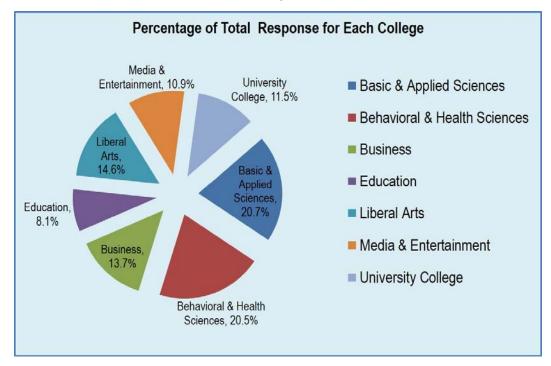

# **Overall Bachelor Major Results**

The chart below represents the percentage of total bachelor major responses from each college.

The chart below represents the response rate by college, based upon the number of bachelor degree majors awarded by each college.

| College                        | 1DS<br>Responses | Bachelor<br>Majors | Response<br>Rate |
|--------------------------------|------------------|--------------------|------------------|
| Basic and Applied Sciences     | 74               | 385                | 19.2%            |
| Behavioral and Health Sciences | 73               | 489                | 14.9%            |
| Business                       | 49               | 268                | 18.3%            |
| Education                      | 29               | 116                | 25.0%            |
| Liberal Arts                   | 52               | 308                | 16.9%            |
| Media & Entertainment          | 39               | 252                | 15.5%            |
| University College             | 41               | 231                | 17.7%            |
| Total Bachelor Degrees/Majors  | 357              | 2,049              | 17.4%            |