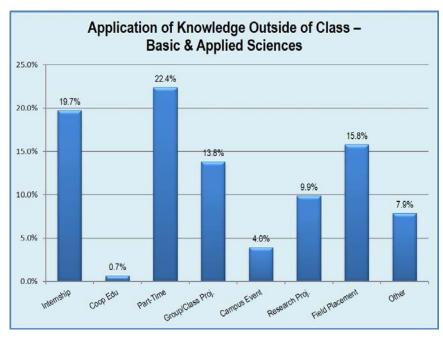

### **Application of Knowledge Outside of Class**

Have you had the opportunity to apply your academic knowledge outside of class? Respondents were able to select as many as applied to their situation. Three-hundred two (302) respondents, or 84.6%, applied their knowledge outside of class in one or more ways.