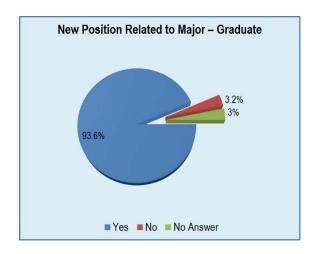

The charts below show that, 115 respondents, or 82.7%, indicated their new position was related to their major and 117 respondents, or 84.2%, of the positions were full-time.

\* May not equal 100 percent due to rounding