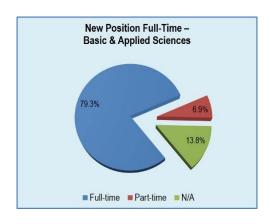

The charts below show that, 115 respondents, or 82.7%, indicated their new position was related to their major and 117 respondents, or 84.2%, of the positions were full-time.

\* May not equal 100 percent due to rounding