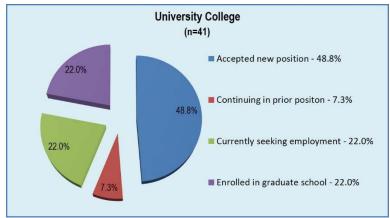

This chart represents the primary plans for the upcoming year for bachelor degree recipients.

At the conclusion of the survey period, 24.7% were still seeking employment. Another 1.1% had yet to decide on a plan; and 2.0% selected the Other category.

The remaining 72.2% of the graduating class had plans implemented.\*

The chart to the right illustrates how new bachelor positions were secured. The top three sources are Personal Networking, Employer Website, and National Job Board.

The charts below show that, 115 respondents, or 82.7%, indicated their new position was related to their major and 117 respondents, or 84.2%, of the positions were full-time.

\* May not equal 100 percent due to rounding