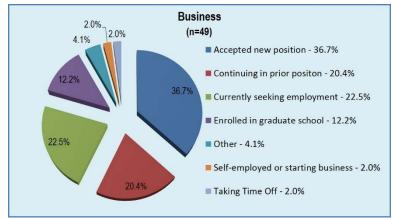

This chart represents the primary plans for the upcoming year for bachelor degree recipients.

At the conclusion of the survey period, 24.7% were still seeking employment. Another 1.1% had yet to decide on a plan; and 2.0% selected the Other category.

The remaining 72.2% of the graduating class had plans implemented.\*

The chart to the right illustrates how new bachelor positions were secured. The top three sources are Personal Networking, Employer Website, and National Job Board.