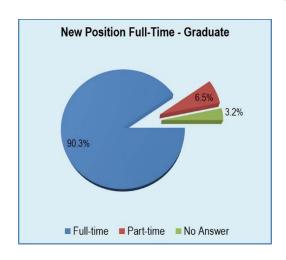

The charts below show that, 115 respondents, or 82.7%, indicated their new position was related to their major and 117 respondents, or 84.2%, of the positions were full-time.

\* May not equal 100 percent due to rounding