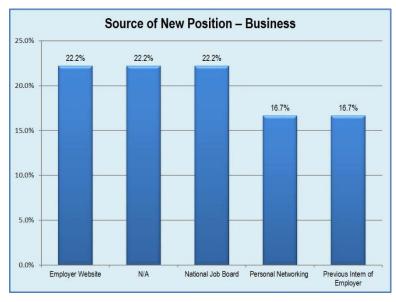

The remaining 72.2% of the graduating class had plans implemented.\*

The chart to the right illustrates how new bachelor positions were secured. The top three sources are Personal Networking, Employer Website, and National Job Board.