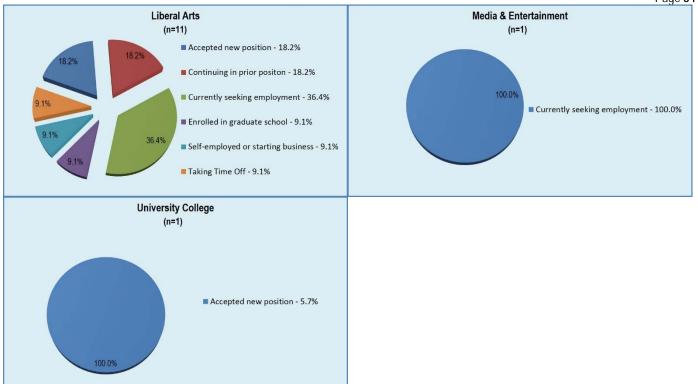

# **Overall Bachelor Major Results**

The chart below represents the percentage of total bachelor major responses from each college.

The chart below represents the response rate by college, based upon the number of bachelor degree majors awarded by each college.

| College                        | 1DS<br>Responses | Bachelor<br>Majors | Response<br>Rate |
|--------------------------------|------------------|--------------------|------------------|
| Basic and Applied Sciences     | 74               | 385                | 19.2%            |
| Behavioral and Health Sciences | 73               | 489                | 14.9%            |
| Business                       | 49               | 268                | 18.3%            |
| Education                      | 29               | 116                | 25.0%            |
| Liberal Arts                   | 52               | 308                | 16.9%            |
| Media & Entertainment          | 39               | 252                | 15.5%            |
| University College             | 41               | 231                | 17.7%            |
| Total Bachelor Degrees/Majors  | 357              | 2,049              | 17.4%            |

This chart represents the primary plans for the upcoming year for bachelor degree recipients.

At the conclusion of the survey period, 24.7% were still seeking employment. Another 1.1% had yet to decide on a plan; and 2.0% selected the Other category.

The remaining 72.2% of the graduating class had plans implemented.\*

The chart to the right illustrates how new bachelor positions were secured. The top three sources are Personal Networking, Employer Website, and National Job Board.