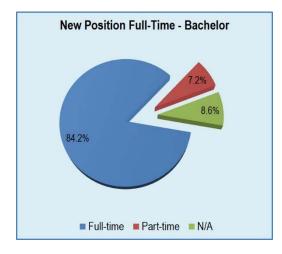

The charts below show that, 115 respondents, or 82.7%, indicated their new position was related to their major and 117 respondents, or 84.2%, of the positions were full-time.

\* May not equal 100 percent due to rounding