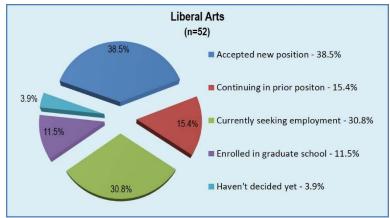

This chart represents the primary plans for the upcoming year for bachelor degree recipients.

At the conclusion of the survey period, 24.7% were still seeking employment. Another 1.1% had yet to decide on a plan; and 2.0% selected the Other category.

The remaining 72.2% of the graduating class had plans implemented.\*

The chart to the right illustrates how new bachelor positions were secured. The top three sources are Personal Networking, Employer Website, and National Job Board.