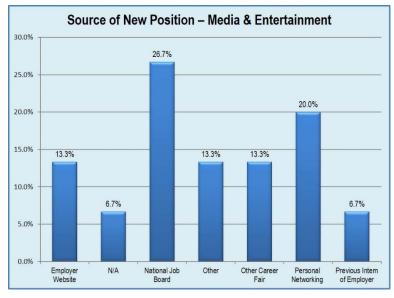

The remaining 72.2% of the graduating class had plans implemented.\*

The chart to the right illustrates how new bachelor positions were secured. The top three sources are Personal Networking, Employer Website, and National Job Board.