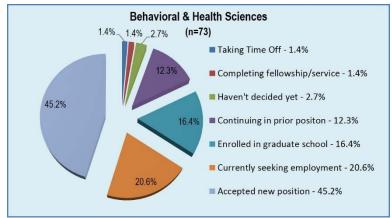

a: Healthcare Administration

University of Memphis: Speech Language Pathology

University of Tennessee: Social Work

University of Tennessee: Speech Language Pathology

## College of Behavioral & Health Sciences: Overview

This chart represents the primary plans for the upcoming year for bachelor degree recipients.

At the conclusion of the survey period, 20.6% were still seeking employment, and 2.7% had yet to decide on a plan.

The remaining 76.7% of the graduating class had plans implemented.\*

The chart to the right illustrates how new positions were secured. The top sources were Personal Networking and Employer Website.

The charts below show that 28 respondents, or 84.9%, indicated their new position was related to their major, and 28 of the positions, or 84.9%, were full-time.





\*May not equal 100 percent due to rounding





#### **Application of Knowledge Outside of Class - BHS**

Have you had the opportunity to apply your academic knowledge outside of class? Check all that apply. Seventy-one (71) respondents, or 97.3%, applied their knowledge outside of class in one or more ways.





### **Employers for New Employment – BHS**

Of the 28 reporting a Full-Time New Position as their primary plan, 25 listed the name of their employer:

| Employer                             | Major                                            | Number |
|--------------------------------------|--------------------------------------------------|--------|
| Accenture                            | Criminal Justice Administration                  | 1      |
| Aramark