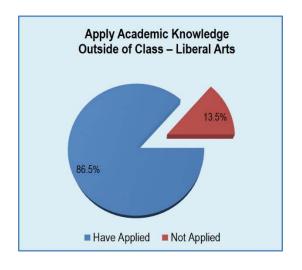

### **Application of Knowledge Outside of Class**

Have you had the opportunity to apply your academic knowledge outside of class? Respondents were able to select as many as applied to their situation. Three-hundred two (302) respondents, or 84.6%, applied their knowledge outside of class in one or more ways.