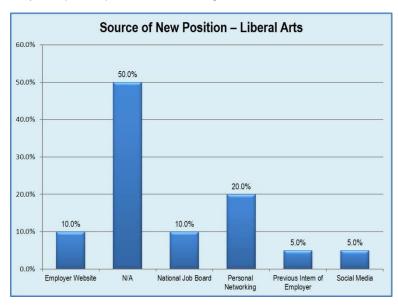

The remaining 72.2% of the graduating class had plans implemented.\*

The chart to the right illustrates how new bachelor positions were secured. The top three sources are Personal Networking, Employer Website, and National Job Board.