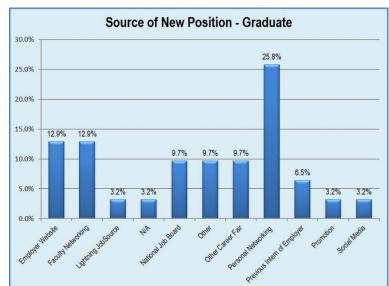

The remaining 72.2% of the graduating class had plans implemented.\*

The chart to the right illustrates how new bachelor positions were secured. The top three sources are Personal Networking, Employer Website, and National Job Board.