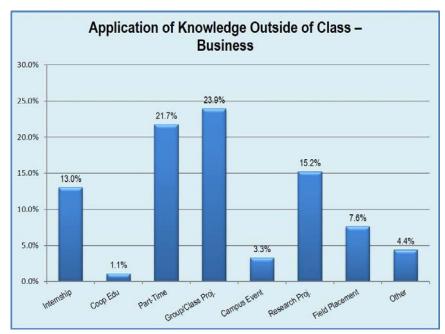

### **Application of Knowledge Outside of Class**

Have you had the opportunity to apply your academic knowledge outside of class? Respondents were able to select as many as applied to their situation. Three-hundred two (302) respondents, or 84.6%, applied their knowledge outside of class in one or more ways.