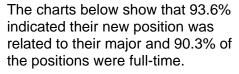

The charts below show that, 115 respondents, or 82.7%, indicated their new position was related to their major and 117 respondents, or 84.2%, of the positions were full-time.

\* May not equal 100 percent due to rounding