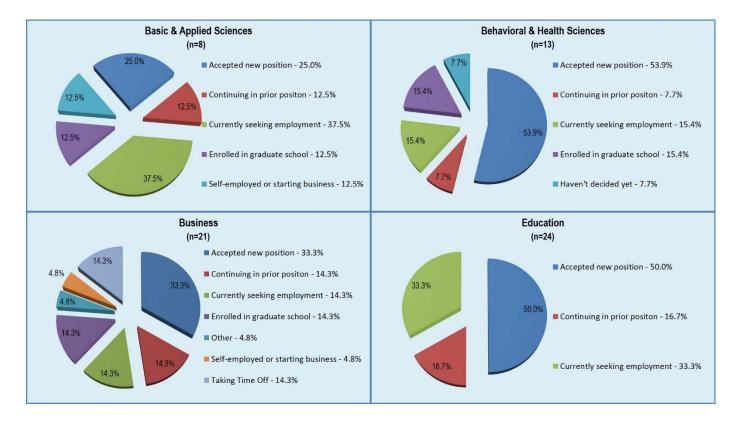

# **Overall Bachelor Major Results**

The chart below represents the percentage of total bachelor major responses from each college.

The chart below represents the response rate by college, based upon the number of bachelor degree majors awarded by each college.

| College                        | 1DS<br>Responses | Bachelor<br>Majors | Response<br>Rate |
|--------------------------------|------------------|--------------------|------------------|
| Basic and Applied Sciences     | 74               | 385                | 19.2%            |
| Behavioral and Health Sciences | 73               | 489                | 14.9%            |
| Business                       | 49               | 268                | 18.3%            |
| Education                      | 29               | 116                | 25.0%            |
| Liberal Arts                   | 52               | 308                | 16.9%            |
| Media & Entertainment          | 39               | 252                | 15.5%            |
| University College             | 41               | 231                | 17.7%            |
| Total Bachelor Degrees/Majors  | 357              | 2,049              | 17.4%            |

This chart represents the primary plans for the upcoming year for bachelor degree recipients.

At the conclusion of the survey period, 24.7% were still seeking employment. Another 1.1% had yet to decide on a plan; and 2.0% selected the Other category.

The remaining 72.2% of the graduating class had plans implemented.\*

The chart to the right illustrates how new bachelor positions were secured. The top three sources are Personal Networking, Employer Website, and National Job Board.