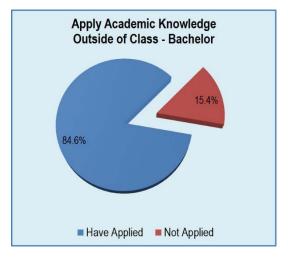

### **Application of Knowledge Outside of Class**

Have you had the opportunity to apply your academic knowledge outside of class? Respondents were able to select as many as applied to their situation. Three-hundred two (302) respondents, or 84.6%, applied their knowledge outside of class in one or more ways.