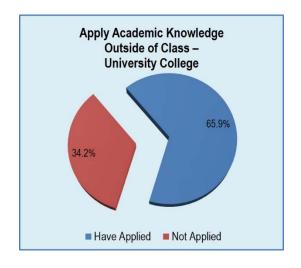

### **Application of Knowledge Outside of Class**

Have you had the opportunity to apply your academic knowledge outside of class? Respondents were able to select as many as applied to their situation. Three-hundred two (302) respondents, or 84.6%, applied their knowledge outside of class in one or more ways.