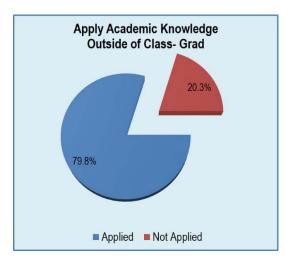

### **Application of Knowledge Outside of Class**

Have you had the opportunity to apply your academic knowledge outside of class? Respondents were able to select as many as applied to their situation. Three-hundred two (302) respondents, or 84.6%, applied their knowledge outside of class in one or more ways.