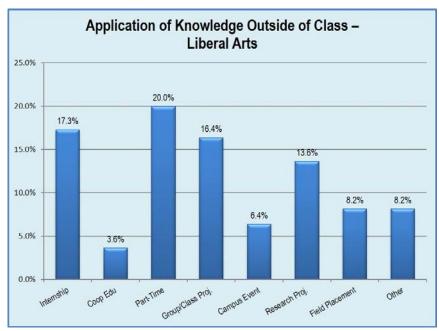

### **Application of Knowledge Outside of Class**

Have you had the opportunity to apply your academic knowledge outside of class? Respondents were able to select as many as applied to their situation. Three-hundred two (302) respondents, or 84.6%, applied their knowledge outside of class in one or more ways.