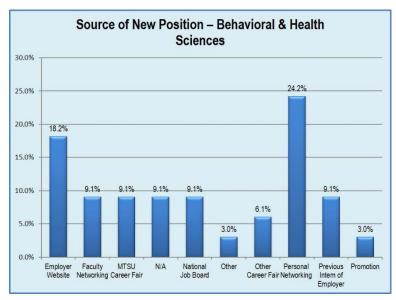

phis: Speech Language Pathology

University of Tennessee: Social Work

University of Tennessee: Speech Language Pathology

## College of Behavioral & Health Sciences: Overview

This chart represents the primary plans for the upcoming year for bachelor degree recipients.

At the conclusion of the survey period, 20.6% were still seeking employment, and 2.7% had yet to decide on a plan.

The remaining 76.7% of the graduating class had plans implemented.\*

The chart to the right illustrates how new positions were secured. The top sources were Personal Networking and Employer Website.

The charts below show that 28 respondents, or 84.9%, indicated their new position was related to their major, and 28 of the positions, or 84.9%, were full-time.





\*May not equal 100 percent due to rounding





#### **Application of Knowledge Outside of Class - BHS**

Have you had the opportunity to apply your academic knowledge outside of class? Check all that apply. Seventy-one (71) respondents, or 97.3%, applied their knowledge outside of class in one or more ways.





### **Employers for New Employment – BHS**

Of the 28 reporting a Full-Time New Position as their primary plan, 25 listed the name of their employer:

| Employer                             | Major                                            | Number |
|--------------------------------------|--------------------------------------------------|--------|
| Accenture                            | Criminal Justice Administration                  | 1      |
| Aramark                              | Criminal Justice Administration