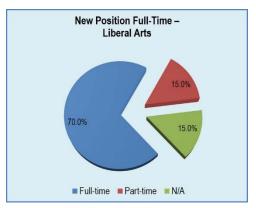

The charts below show that, 115 respondents, or 82.7%, indicated their new position was related to their major and 117 respondents, or 84.2%, of the positions were full-time.

\* May not equal 100 percent due to rounding