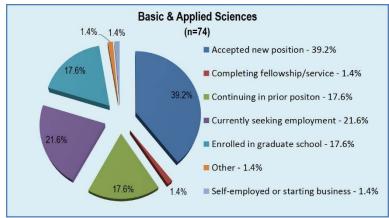

This chart represents the primary plans for the upcoming year for bachelor degree recipients.

At the conclusion of the survey period, 24.7% were still seeking employment. Another 1.1% had yet to decide on a plan; and 2.0% selected the Other category.

The remaining 72.2% of the graduating class had plans implemented.\*

The chart to the right illustrates how new bachelor positions were secured. The top three sources are Personal Networking, Employer Website, and National Job Board.