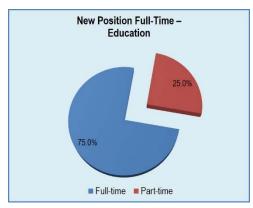

The charts below show that, 115 respondents, or 82.7%, indicated their new position was related to their major and 117 respondents, or 84.2%, of the positions were full-time.

\* May not equal 100 percent due to rounding