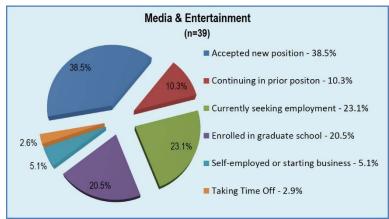

This chart represents the primary plans for the upcoming year for bachelor degree recipients.

At the conclusion of the survey period, 24.7% were still seeking employment. Another 1.1% had yet to decide on a plan; and 2.0% selected the Other category.

The remaining 72.2% of the graduating class had plans implemented.\*

The chart to the right illustrates how new bachelor positions were secured. The top three sources are Personal Networking, Employer Website, and National Job Board.