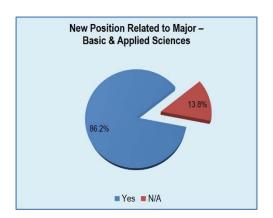

The charts below show that, 115 respondents, or 82.7%, indicated their new position was related to their major and 117 respondents, or 84.2%, of the positions were full-time.

\* May not equal 100 percent due to rounding