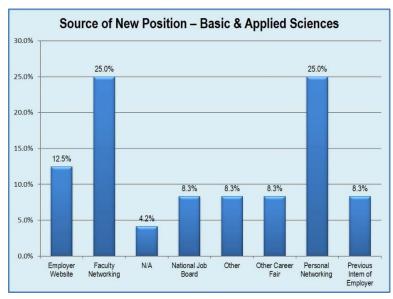

The remaining 72.2% of the graduating class had plans implemented.\*

The chart to the right illustrates how new bachelor positions were secured. The top three sources are Personal Networking, Employer Website, and National Job Board.