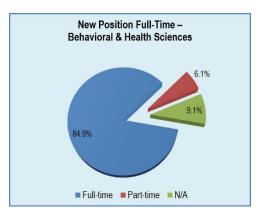

The charts below show that, 115 respondents, or 82.7%, indicated their new position was related to their major and 117 respondents, or 84.2%, of the positions were full-time.

\* May not equal 100 percent due to rounding