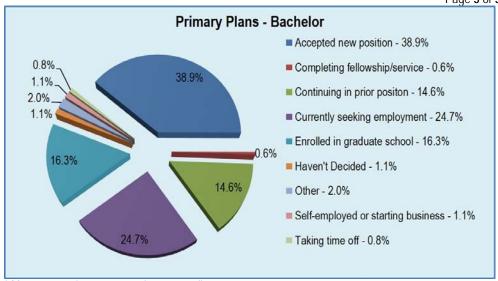

This chart represents the primary plans for the upcoming year for bachelor degree recipients.

At the conclusion of the survey period, 24.7% were still seeking employment. Another 1.1% had yet to decide on a plan; and 2.0% selected the Other category.

The remaining 72.2% of the graduating class had plans implemented.\*

The chart to the right illustrates how new bachelor positions were secured. The top three sources are Personal Networking, Employer Website, and National Job Board.