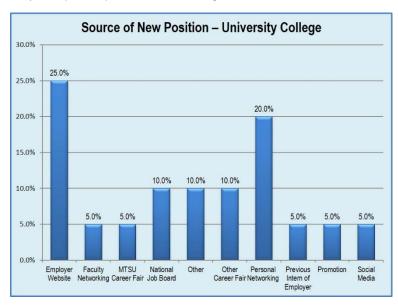

The remaining 72.2% of the graduating class had plans implemented.\*

The chart to the right illustrates how new bachelor positions were secured. The top three sources are Personal Networking, Employer Website, and National Job Board.