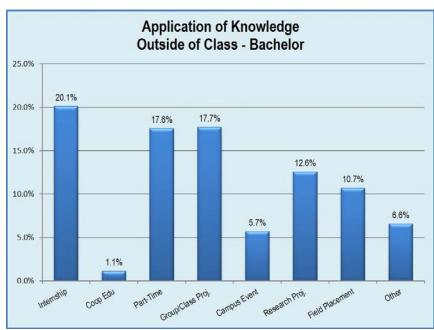

### **Application of Knowledge Outside of Class**

Have you had the opportunity to apply your academic knowledge outside of class? Respondents were able to select as many as applied to their situation. Three-hundred two (302) respondents, or 84.6%, applied their knowledge outside of class in one or more ways.