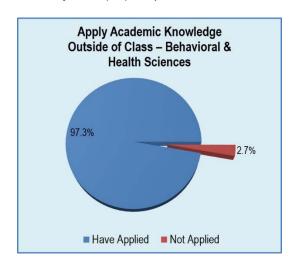

### **Application of Knowledge Outside of Class**

Have you had the opportunity to apply your academic knowledge outside of class? Respondents were able to select as many as applied to their situation. Three-hundred two (302) respondents, or 84.6%, applied their knowledge outside of class in one or more ways.