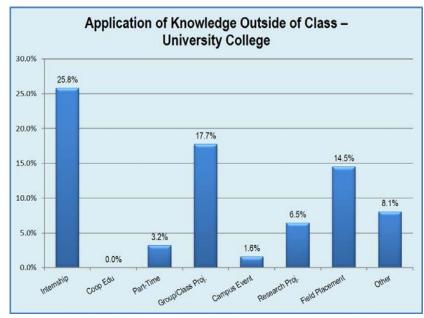

### **Application of Knowledge Outside of Class**

Have you had the opportunity to apply your academic knowledge outside of class? Respondents were able to select as many as applied to their situation. Three-hundred two (302) respondents, or 84.6%, applied their knowledge outside of class in one or more ways.