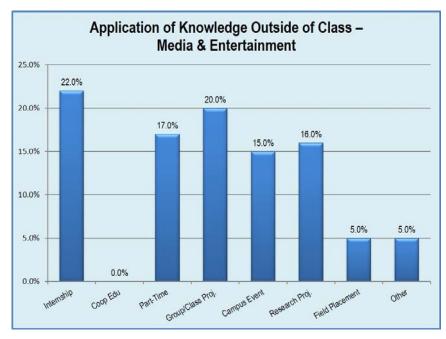

### **Application of Knowledge Outside of Class**

Have you had the opportunity to apply your academic knowledge outside of class? Respondents were able to select as many as applied to their situation. Three-hundred two (302) respondents, or 84.6%, applied their knowledge outside of class in one or more ways.