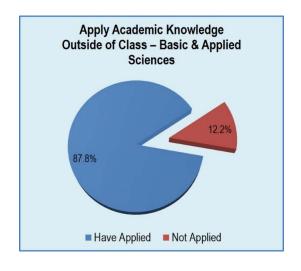

### **Application of Knowledge Outside of Class**

Have you had the opportunity to apply your academic knowledge outside of class? Respondents were able to select as many as applied to their situation. Three-hundred two (302) respondents, or 84.6%, applied their knowledge outside of class in one or more ways.