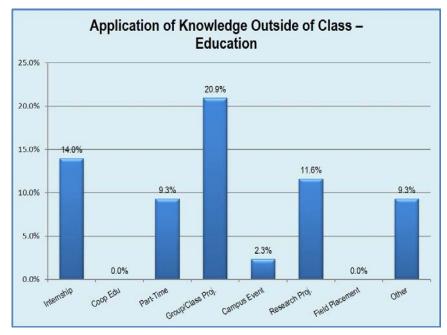

### **Application of Knowledge Outside of Class**

Have you had the opportunity to apply your academic knowledge outside of class? Respondents were able to select as many as applied to their situation. Three-hundred two (302) respondents, or 84.6%, applied their knowledge outside of class in one or more ways.