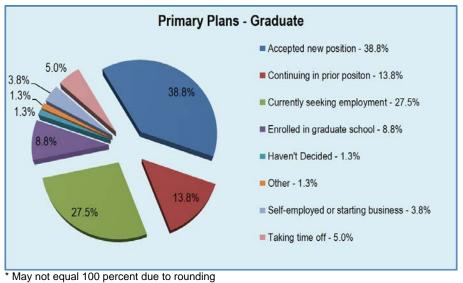

This chart represents the primary plans for the upcoming year for bachelor degree recipients.

At the conclusion of the survey period, 24.7% were still seeking employment. Another 1.1% had yet to decide on a plan; and 2.0% selected the Other category.

The remaining 72.2% of the graduating class had plans implemented.\*

The chart to the right illustrates how new bachelor positions were secured. The top three sources are Personal Networking, Employer Website, and National Job Board.