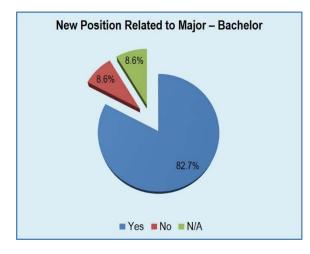

The charts below show that, 115 respondents, or 82.7%, indicated their new position was related to their major and 117 respondents, or 84.2%, of the positions were full-time.

\* May not equal 100 percent due to rounding