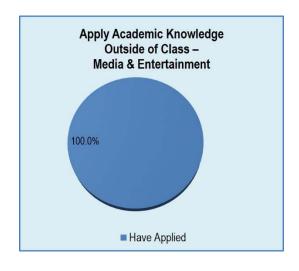

### **Application of Knowledge Outside of Class**

Have you had the opportunity to apply your academic knowledge outside of class? Respondents were able to select as many as applied to their situation. Three-hundred two (302) respondents, or 84.6%, applied their knowledge outside of class in one or more ways.