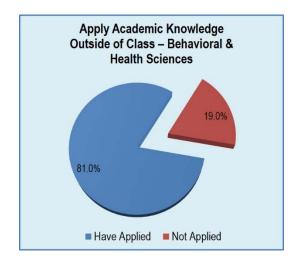

#### **Application of Knowledge Outside of Class**

A new question was added for the December 2016 survey: *Have you had the opportunity to apply your academic knowledge outside of class?* Respondents were able to select as many as applied to their situation. In the Other category, 29 of the 53 responses were for full-time employment. Further review of this question is needed for future surveys.