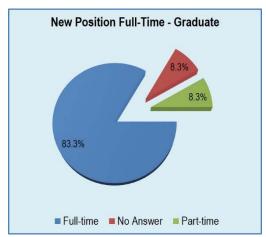

| 28               | 7.1%             |
| Total Graduate Degrees         | 62               | 259              | 23.9%            |

This chart represents the primary plans for the upcoming year for graduate degree recipients.

At the conclusion of the survey period, 29.0% were seeking employment. Another 1.6% had yet to decide on a plan; and nobody selected the Other category.

The remaining 69.4% of graduate degree recipients had plans implemented.\*

The chart to the right illustrates how the new positions were obtained. Faculty Networking and Personal Networking were the most popular sources at 25.0%.

The charts below show that 91.7% indicated their new position was related to their major and 83.3% of the positions were full-time.



\* May not equal 100 percent due to rounding







#### **Application of Knowledge Outside of Class**

A new question was added for the December 2016 survey: *Have you had the opportunity to apply your academic knowledge outside of class? Check all that apply.* Respondents were able to select as many as applied to their situation. In the Other category, 14 of the 19 responses were for full-time employment.





#### **Employers**

Of the 12 reporting a Full-Time New Position as their primary plan, 10 listed the name of their employer:

| Employer                                | Major                                             | Number |
|-----------------------------------------|---------------------------------------------------|--------|
| AveLead, LLC                            | Information Systems                               | 1