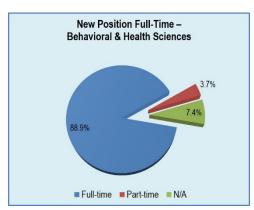

The charts below show that 89.9% indicated their new position was related to their major and 96.0% of the positions were full-time.