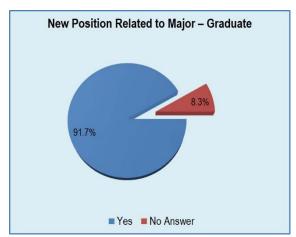

| 28               | 7.1%             |
| Total Graduate Degrees         | 62               | 259              | 23.9%            |

This chart represents the primary plans for the upcoming year for graduate degree recipients.

At the conclusion of the survey period, 29.0% were seeking employment. Another 1.6% had yet to decide on a plan; and nobody selected the Other category.

The remaining 69.4% of graduate degree recipients had plans implemented.\*

The chart to the right illustrates how the new positions were obtained. Faculty Networking and Personal Networking were the most popular sources at 25.0%.

The charts below show that 91.7% indicated their new position was related to their major and 83.3% of the positions were full-time.



\* May not equal 100 percent due to rounding







#### **Application of Knowledge Outside of Class**

A new question was added for the December 2016 survey: *Have you had the opportunity to apply your academic knowledge outside of class? Check all that apply.* Respondents were able to select as many as applied to their situation. In the Other category, 14 of the 19 responses were for full-time employment.





#### **Employers**

Of the 12 reporting a Full-Time New Position as their primary plan, 10 listed the name of their employer:

| Employer                                | Major                                             | Number |
|-----------------------------------------|---------------------------------------------------|--------|
| AveLead, LLC                            | Information Systems                               |