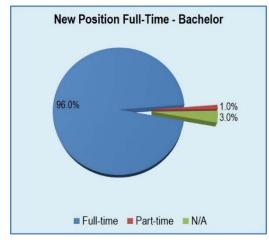

The charts below show that 89.9% indicated their new position was related to their major and 96.0% of the positions were full-time.