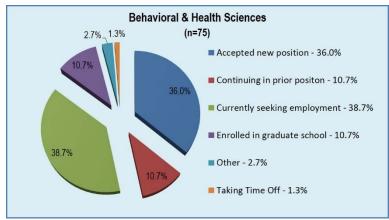

This chart represents the primary plans for the upcoming year for bachelor degree recipients.

At the conclusion of the survey period, 33.7% were still seeking employment. Another 3.0% had yet to decide on a plan; and 2.8% selected the Other category.

The remaining 60.5% of the graduating class had plans implemented.\*

The chart to the right illustrates how new bachelor positions were secured. The top sources are Other, Employer Website, Previous Intern of Employer, Faculty Networking, and Personal Networking. In the Other category, 8 of the 16 responses were related to the listed choices.