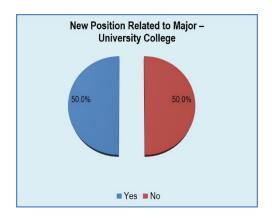

The charts below show that 89.9% indicated their new position was related to their major and 96.0% of the positions were full-time.