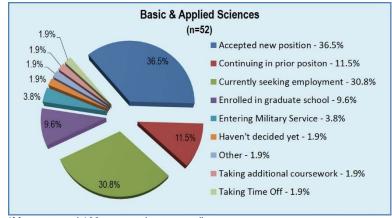

This chart represents the primary plans for the upcoming year for bachelor degree recipients.

At the conclusion of the survey period, 33.7% were still seeking employment. Another 3.0% had yet to decide on a plan; and 2.8% selected the Other category.

The remaining 60.5% of the graduating class had plans implemented.\*

The chart to the right illustrates how new bachelor positions were secured. The top sources are Other, Employer Website, Previous Intern of Employer, Faculty Networking, and Personal Networking. In the Other category, 8 of the 16 responses were related to the listed choices.