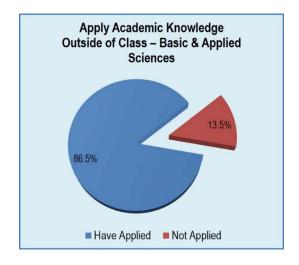

#### **Application of Knowledge Outside of Class**

A new question was added for the December 2016 survey: *Have you had the opportunity to apply your academic knowledge outside of class?* Respondents were able to select as many as applied to their situation. In the Other category, 29 of the 53 responses were for full-time employment. Further review of this question is needed for future surveys.