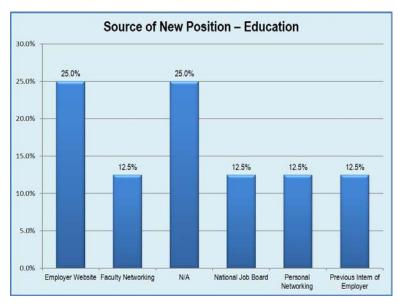

The remaining 60.5% of the graduating class had plans implemented.\*

The chart to the right illustrates how new bachelor positions were secured. The top sources are Other, Employer Website, Previous Intern of Employer, Faculty Networking, and Personal Networking. In the Other category, 8 of the 16 responses were related to the listed choices.