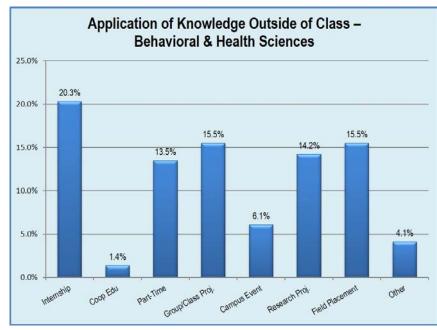

#### **Application of Knowledge Outside of Class**

A new question was added for the December 2016 survey: *Have you had the opportunity to apply your academic knowledge outside of class?* Respondents were able to select as many as applied to their situation. In the Other category, 29 of the 53 responses were for full-time employment. Further review of this question is needed for future surveys.