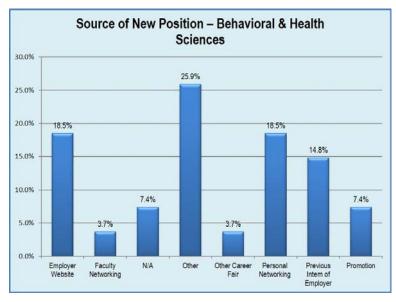

The remaining 60.5% of the graduating class had plans implemented.\*

The chart to the right illustrates how new bachelor positions were secured. The top sources are Other, Employer Website, Previous Intern of Employer, Faculty Networking, and Personal Networking. In the Other category, 8 of the 16 responses were related to the listed choices.