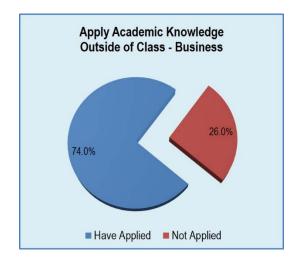

#### **Application of Knowledge Outside of Class**

A new question was added for the December 2016 survey: *Have you had the opportunity to apply your academic knowledge outside of class?* Respondents were able to select as many as applied to their situation. In the Other category, 29 of the 53 responses were for full-time employment. Further review of this question is needed for future surveys.