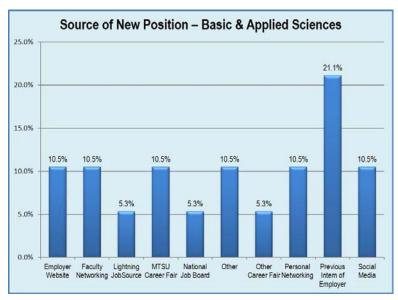

The remaining 60.5% of the graduating class had plans implemented.\*

The chart to the right illustrates how new bachelor positions were secured. The top sources are Other, Employer Website, Previous Intern of Employer, Faculty Networking, and Personal Networking. In the Other category, 8 of the 16 responses were related to the listed choices.