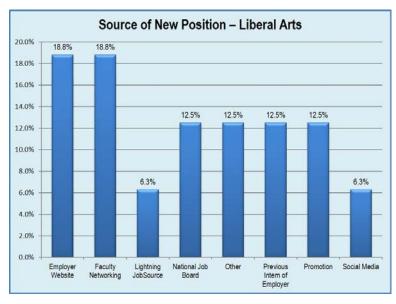

The remaining 60.5% of the graduating class had plans implemented.\*

The chart to the right illustrates how new bachelor positions were secured. The top sources are Other, Employer Website, Previous Intern of Employer, Faculty Networking, and Personal Networking. In the Other category, 8 of the 16 responses were related to the listed choices.