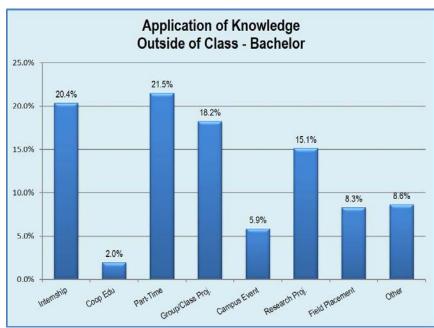

#### **Application of Knowledge Outside of Class**

A new question was added for the December 2016 survey: *Have you had the opportunity to apply your academic knowledge outside of class?* Respondents were able to select as many as applied to their situation. In the Other category, 29 of the 53 responses were for full-time employment. Further review of this question is needed for future surveys.