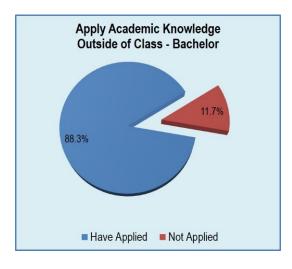

#### **Application of Knowledge Outside of Class**

A new question was added for the December 2016 survey: *Have you had the opportunity to apply your academic knowledge outside of class?* Respondents were able to select as many as applied to their situation. In the Other category, 29 of the 53 responses were for full-time employment. Further review of this question is needed for future surveys.