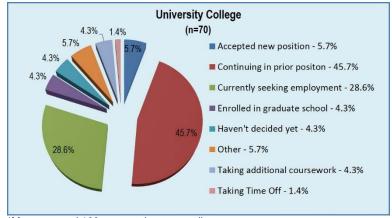

ting a Graduate & Professional School as their primary plan, 2 listed their program:

- Tennessee State University: Business Administration
- The Salon Professional Academy: Cosmetology

## **University College: Overview**

This chart represents the primary plans for the upcoming year for bachelor degree recipients.

At the conclusion of the survey period, 28.6% were still seeking employment, 4.3% had yet to decide on a plan, and 5.7% selected the Other category.

The remaining 61.4% of the graduating class had plans implemented.\*

The chart to the right illustrates how new positions were secured. The top source was Promotion.

The charts below show that 2 respondents, or 50.0%, indicated their new position was related to their major, and 4 of the positions, or 100.0%, were full-time.





\*May not equal 100 percent due to rounding





#### Application of Knowledge Outside of Class - UC

A new question was added for the December 2016 survey: *Have you had the opportunity to apply your academic knowledge outside of class? Check all that apply.* Forty-one (41) respondents, or 58.6%, applied their knowledge outside of class in one or more ways.





#### **Employers for New Employment – UC**

Of the 4 reporting a Full-Time New Position as their primary plan, all listed the name of their employer:

| Employer                                      | Major                  | Number |
|-----------------------------------------------|------------------------|--------|
| Association of Chamber of Commerce Executives | Liberal Studies (RODP) | 1      |
| Kasai North America