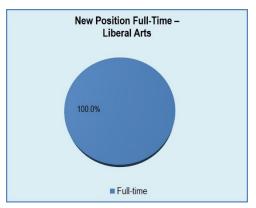

The charts below show that 89.9% indicated their new position was related to their major and 96.0% of the positions were full-time.