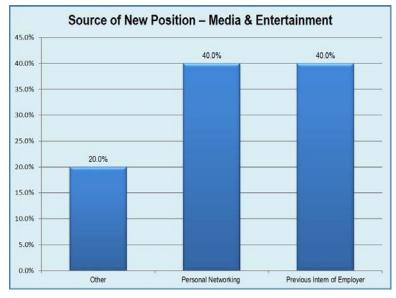

The remaining 60.5% of the graduating class had plans implemented.\*

The chart to the right illustrates how new bachelor positions were secured. The top sources are Other, Employer Website, Previous Intern of Employer, Faculty Networking, and Personal Networking. In the Other category, 8 of the 16 responses were related to the listed choices.