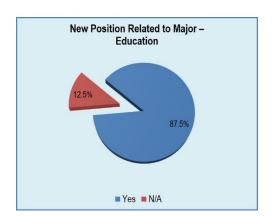

The charts below show that 89.9% indicated their new position was related to their major and 96.0% of the positions were full-time.