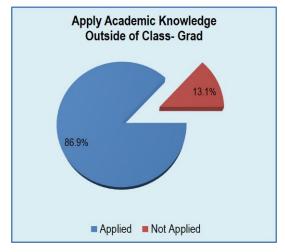

#### **Application of Knowledge Outside of Class**

A new question was added for the December 2016 survey: *Have you had the opportunity to apply your academic knowledge outside of class?* Respondents were able to select as many as applied to their situation. In the Other category, 29 of the 53 responses were for full-time employment. Further review of this question is needed for future surveys.