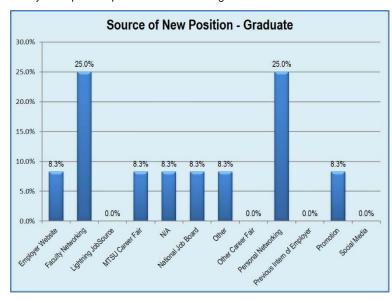

| 28               | 7.1%             |
| Total Graduate Degrees         | 62               | 259              | 23.9%            |

This chart represents the primary plans for the upcoming year for graduate degree recipients.

At the conclusion of the survey period, 29.0% were seeking employment. Another 1.6% had yet to decide on a plan; and nobody selected the Other category.

The remaining 69.4% of graduate degree recipients had plans implemented.\*

The chart to the right illustrates how the new positions were obtained. Faculty Networking and Personal Networking were the most popular sources at 25.0%.

The charts below show that 91.7% indicated their new position was related to their major and 83.3% of the positions were full-time.



\* May not equal 100 percent due to rounding







#### **Application of Knowledge Outside of Class**

A new question was added for the December 2016 survey: *Have you had the opportunity to apply your academic knowledge outside of class? Check all that apply.* Respondents were able to select as many as applied to their situation. In the Other category, 14 of the 19 responses were for full-time employment.





#### **Employers**

Of the 12 reporting a Full-Time New Position as their primary plan, 10 listed the name of their employer:

| Employer                                | Major                                             | Number |
|-----------------------------------------|---------------------------------------------------|--------|
| AveLead, LLC                            | Information Systems