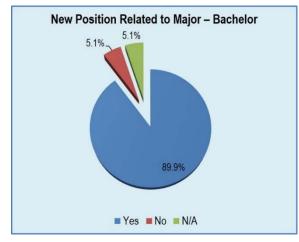

The charts below show that 89.9% indicated their new position was related to their major and 96.0% of the positions were full-time.