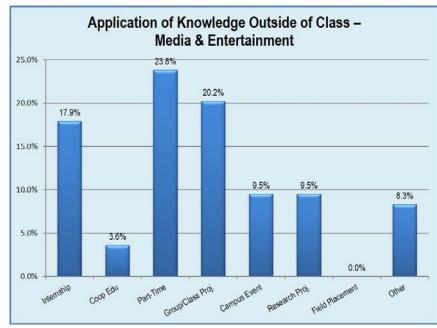

#### **Application of Knowledge Outside of Class**

A new question was added for the December 2016 survey: *Have you had the opportunity to apply your academic knowledge outside of class?* Respondents were able to select as many as applied to their situation. In the Other category, 29 of the 53 responses were for full-time employment. Further review of this question is needed for future surveys.