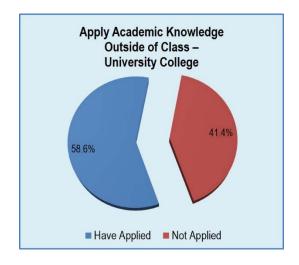

#### **Application of Knowledge Outside of Class**

A new question was added for the December 2016 survey: *Have you had the opportunity to apply your academic knowledge outside of class?* Respondents were able to select as many as applied to their situation. In the Other category, 29 of the 53 responses were for full-time employment. Further review of this question is needed for future surveys.