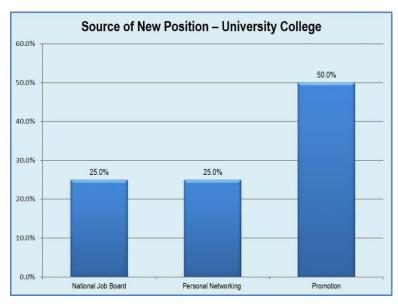

The remaining 60.5% of the graduating class had plans implemented.\*

The chart to the right illustrates how new bachelor positions were secured. The top sources are Other, Employer Website, Previous Intern of Employer, Faculty Networking, and Personal Networking. In the Other category, 8 of the 16 responses were related to the listed choices.