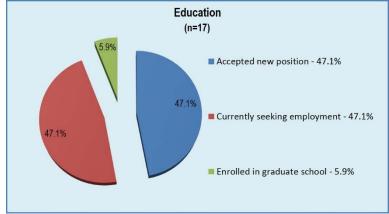

| College                        | 1DS<br>Responses | Bachelor<br>Majors | Response<br>Rate |
|--------------------------------|------------------|--------------------|------------------|
| Basic and Applied Sciences     | 52               | 248                | 21.0%            |
| Behavioral and Health Sciences | 75               | 359                | 21.0%            |
| Business                       | 50               | 231                | 21.6%            |
| Education                      | 17               | 51                 | 33.3%            |
| Liberal Arts                   | 63               | 208                | 30.1%            |
| Media & Entertainment          | 35               | 188                | 18.6%            |
| University College             | 70               | 225                | 31.1%            |
| Total Bachelor Degrees/Majors  | 362              | 1,510              | 24.0%            |