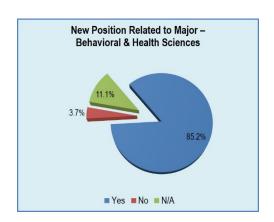

The charts below show that 89.9% indicated their new position was related to their major and 96.0% of the positions were full-time.