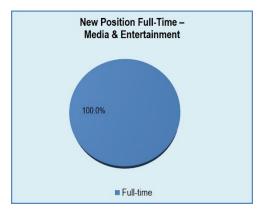

The charts below show that 89.9% indicated their new position was related to their major and 96.0% of the positions were full-time.