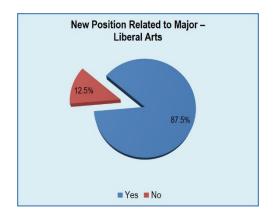

The charts below show that 89.9% indicated their new position was related to their major and 96.0% of the positions were full-time.