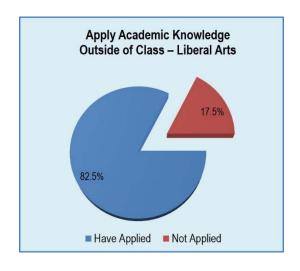

#### **Application of Knowledge Outside of Class**

A new question was added for the December 2016 survey: *Have you had the opportunity to apply your academic knowledge outside of class?* Respondents were able to select as many as applied to their situation. In the Other category, 29 of the 53 responses were for full-time employment. Further review of this question is needed for future surveys.