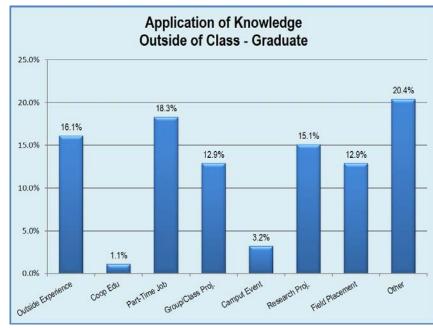

#### **Application of Knowledge Outside of Class**

A new question was added for the December 2016 survey: *Have you had the opportunity to apply your academic knowledge outside of class?* Respondents were able to select as many as applied to their situation. In the Other category, 29 of the 53 responses were for full-time employment. Further review of this question is needed for future surveys.