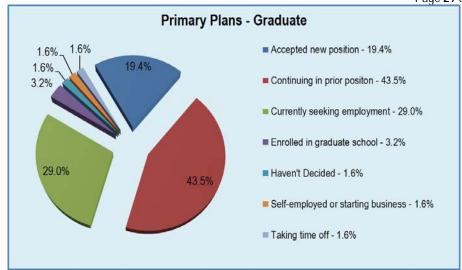

| University College             | 2                | 28               | 7.1%             |
| Total Graduate Degrees         | 62               | 259              | 23.9%            |

This chart represents the primary plans for the upcoming year for graduate degree recipients.

At the conclusion of the survey period, 29.0% were seeking employment. Another 1.6% had yet to decide on a plan; and nobody selected the Other category.

The remaining 69.4% of graduate degree recipients had plans implemented.\*

The chart to the right illustrates how the new positions were obtained. Faculty Networking and Personal Networking were the most popular sources at 25.0%.

The charts below show that 91.7% indicated their new position was related to their major and 83.3% of the positions were full-time.



\* May not equal 100 percent due to rounding







#### **Application of Knowledge Outside of Class**

A new question was added for the December 2016 survey: *Have you had the opportunity to apply your academic knowledge outside of class? Check all that apply.* Respondents were able to select as many as applied to their situation. In the Other category, 14 of the 19 responses were for full-time employment.





#### **Employers**

Of the 12 reporting a Full-Time New Position as their primary plan, 10 listed the name of their employer:

| Employer                                | Major                                             | Number |
|-----------------------------------------|---------------------------------------------------|--------|
| AveLead, LLC                            | I