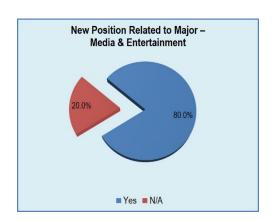

The charts below show that 89.9% indicated their new position was related to their major and 96.0% of the positions were full-time.