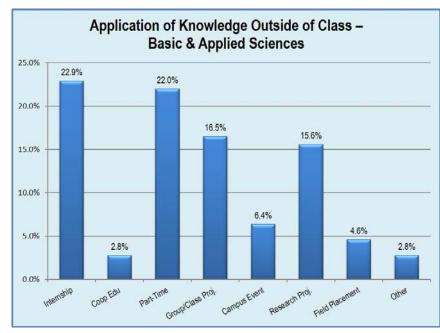

#### **Application of Knowledge Outside of Class**

A new question was added for the December 2016 survey: *Have you had the opportunity to apply your academic knowledge outside of class?* Respondents were able to select as many as applied to their situation. In the Other category, 29 of the 53 responses were for full-time employment. Further review of this question is needed for future surveys.