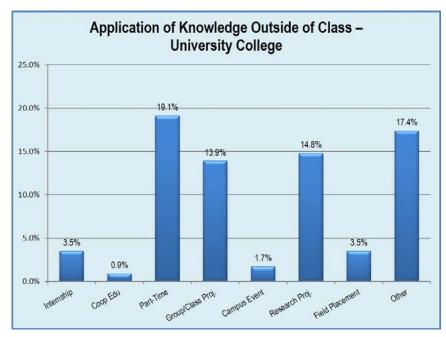

#### **Application of Knowledge Outside of Class**

A new question was added for the December 2016 survey: *Have you had the opportunity to apply your academic knowledge outside of class?* Respondents were able to select as many as applied to their situation. In the Other category, 29 of the 53 responses were for full-time employment. Further review of this question is needed for future surveys.