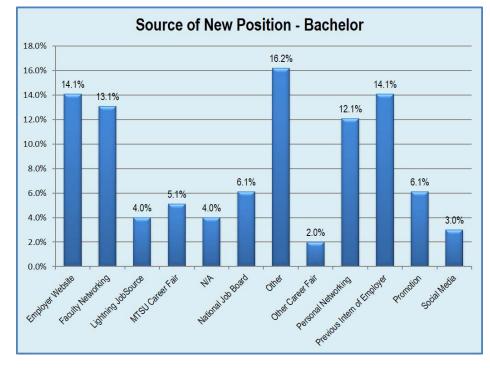

The remaining 60.5% of the graduating class had plans implemented.\*

The chart to the right illustrates how new bachelor positions were secured. The top sources are Other, Employer Website, Previous Intern of Employer, Faculty Networking, and Personal Networking. In the Other category, 8 of the 16 responses were related to the listed choices.