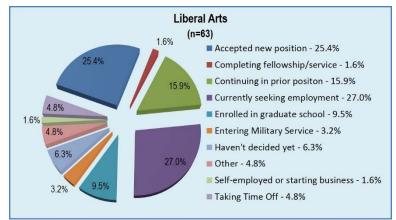

spondent who reported Graduate & Professional School as their primary plan listed their program:

• Middle Tennessee State University: Curriculum & Instruction

## **College of Liberal Arts: Overview**

This chart represents the primary plans for the upcoming year for bachelor degree recipients.

At the conclusion of the survey period, 27.0% were still seeking employment, 6.3% had yet to decide on a plan, and 4.8% selected Other.

The remaining 61.9% of the graduating class had plans implemented.\*

The chart to the right illustrates how new positions were secured. The top sources were Employer Website and Faculty Networking.

The charts below show that 14 respondents, or 87.5%, indicated their new position was related to their major, and 16 of the positions, or 100.0%, were full-time.





\*May not equal 100 percent due to rounding





#### Application of Knowledge Outside of Class - LA

A new question was added for the December 2016 survey: *Have you had the opportunity to apply your academic knowledge outside of class? Check all that apply.* Fifty-two (52) respondents, or 82.5%, applied their knowledge outside of class in one or more ways.





#### **Employers for New Employment – LA**

Of the 16 reporting a Full-Time New Position as their primary plan, all listed the name of their employer:

| Employer                          | Major                         | Number |
|-----------------------------------|-------------------------------|--------|
| Avaza Inc.                        | Foreign Languages             | 1      |
| Caci                              | Inter