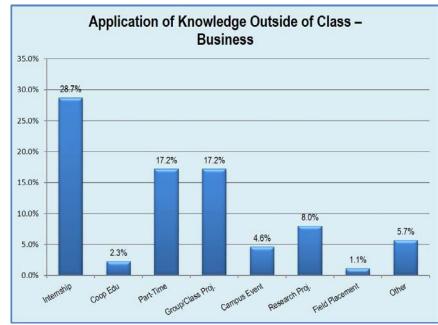

#### **Application of Knowledge Outside of Class**

A new question was added for the December 2016 survey: *Have you had the opportunity to apply your academic knowledge outside of class?* Respondents were able to select as many as applied to their situation. In the Other category, 29 of the 53 responses were for full-time employment. Further review of this question is needed for future surveys.