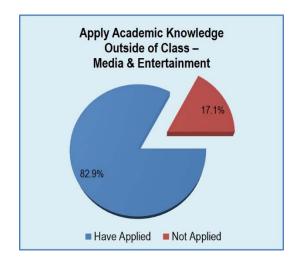

#### **Application of Knowledge Outside of Class**

A new question was added for the December 2016 survey: *Have you had the opportunity to apply your academic knowledge outside of class?* Respondents were able to select as many as applied to their situation. In the Other category, 29 of the 53 responses were for full-time employment. Further review of this question is needed for future surveys.