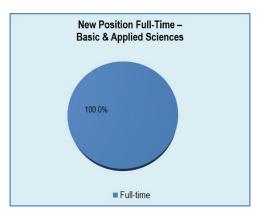

The charts below show that 89.9% indicated their new position was related to their major and 96.0% of the positions were full-time.