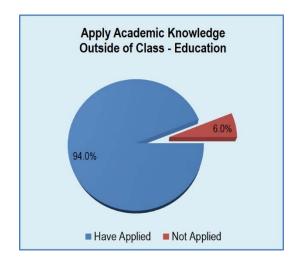

#### **Application of Knowledge Outside of Class**

A new question was added for the December 2016 survey: *Have you had the opportunity to apply your academic knowledge outside of class?* Respondents were able to select as many as applied to their situation. In the Other category, 29 of the 53 responses were for full-time employment. Further review of this question is needed for future surveys.