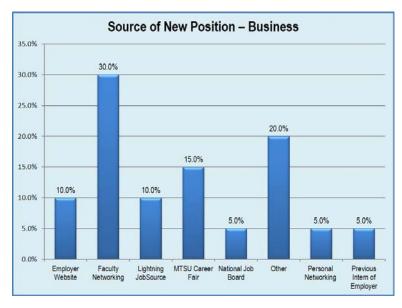

The remaining 60.5% of the graduating class had plans implemented.\*

The chart to the right illustrates how new bachelor positions were secured. The top sources are Other, Employer Website, Previous Intern of Employer, Faculty Networking, and Personal Networking. In the Other category, 8 of the 16 responses were related to the listed choices.