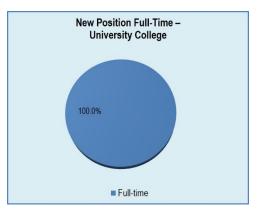

The charts below show that 89.9% indicated their new position was related to their major and 96.0% of the positions were full-time.