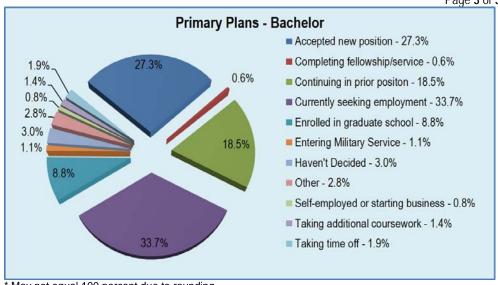

This chart represents the primary plans for the upcoming year for bachelor degree recipients.

At the conclusion of the survey period, 33.7% were still seeking employment. Another 3.0% had yet to decide on a plan; and 2.8% selected the Other category.

The remaining 60.5% of the graduating class had plans implemented.\*

The chart to the right illustrates how new bachelor positions were secured. The top sources are Other, Employer Website, Previous Intern of Employer, Faculty Networking, and Personal Networking. In the Other category, 8 of the 16 responses were related to the listed choices.