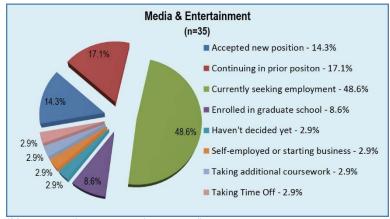

| College                        | 1DS<br>Responses | Bachelor<br>Majors | Response<br>Rate |
|--------------------------------|------------------|--------------------|------------------|
| Basic and Applied Sciences     | 52               | 248                | 21.0%            |
| Behavioral and Health Sciences | 75               | 359                | 21.0%            |
| Business                       | 50               | 231                | 21.6%            |
| Education                      | 17               | 51                 | 33.3%            |
| Liberal Arts                   | 63               | 208                | 30.1%            |
| Media & Entertainment          | 35               | 188                | 18.6%            |
| University College             | 70               | 225                | 31.1%            |
| Total Bachelor Degrees/Majors  | 362              | 1,510              | 24.0%            |