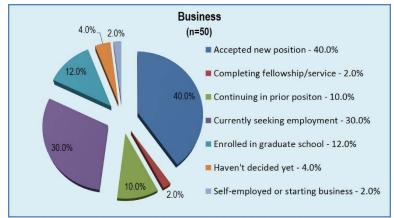

This chart represents the primary plans for the upcoming year for bachelor degree recipients.

At the conclusion of the survey period, 33.7% were still seeking employment. Another 3.0% had yet to decide on a plan; and 2.8% selected the Other category.

The remaining 60.5% of the graduating class had plans implemented.\*

The chart to the right illustrates how new bachelor positions were secured. The top sources are Other, Employer Website, Previous Intern of Employer, Faculty Networking, and Personal Networking. In the Other category, 8 of the 16 responses were related to the listed choices.