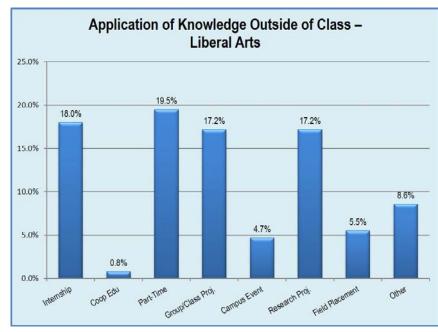

#### **Application of Knowledge Outside of Class**

A new question was added for the December 2016 survey: *Have you had the opportunity to apply your academic knowledge outside of class?* Respondents were able to select as many as applied to their situation. In the Other category, 29 of the 53 responses were for full-time employment. Further review of this question is needed for future surveys.