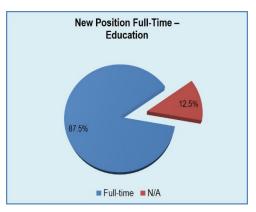

The charts below show that 89.9% indicated their new position was related to their major and 96.0% of the positions were full-time.