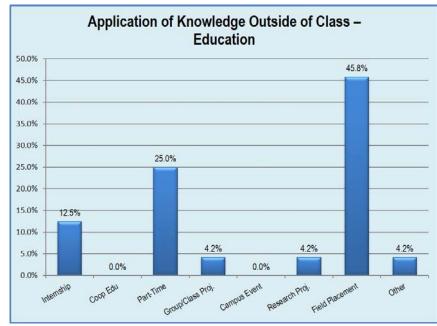

#### **Application of Knowledge Outside of Class**

A new question was added for the December 2016 survey: *Have you had the opportunity to apply your academic knowledge outside of class?* Respondents were able to select as many as applied to their situation. In the Other category, 29 of the 53 responses were for full-time employment. Further review of this question is needed for future surveys.