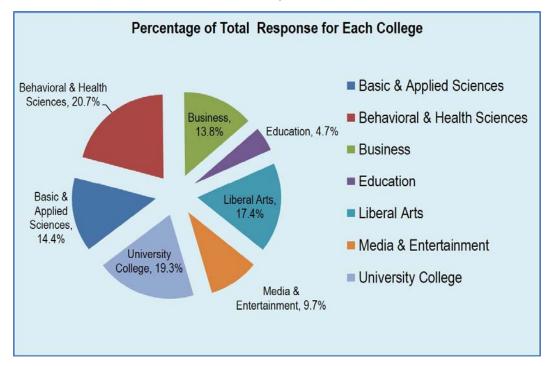

# **Overall Bachelor Major Results**

The chart below represents the percentage of total bachelor major responses from each college.

The chart below represents the response rate by college, based upon the number of bachelor degree majors awarded by each college.

| College                        | 1DS<br>Responses | Bachelor<br>Majors | Response<br>Rate |
|--------------------------------|------------------|--------------------|------------------|
| Basic and Applied Sciences     | 52               | 248                | 21.0%            |
| Behavioral and Health Sciences | 75               | 359                | 21.0%            |
| Business                       | 50               | 231                | 21.6%            |
| Education                      | 17               | 51                 | 33.3%            |
| Liberal Arts                   | 63               | 208                | 30.1%            |
| Media & Entertainment          | 35               | 188                | 18.6%            |
| University College             | 70               | 225                | 31.1%            |
| Total Bachelor Degrees/Majors  | 362              | 1,510              | 24.0%            |