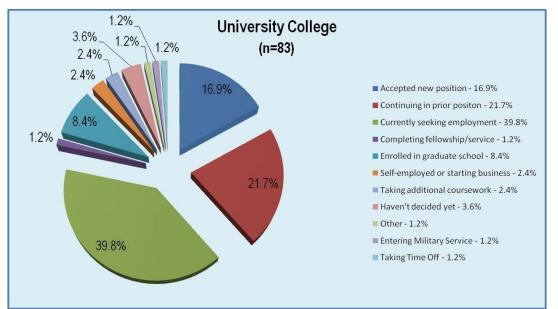

# **Bachelor Major Results**

The chart below represents the percentage of the 761 bachelor degree responses coming from each college.

The chart below represents the response rate by college based upon the number of bachelor degree majors awarded by each college.

This chart represents the primary plans for the upcoming year for bachelor degree recipients.

At the conclusion of the survey period, 34.2% were still seeking employment. Another 2.5% had yet to decide on a plan, and 0.8% selected the Other category.

The remaining 62.5% of the graduating class had plans implemented.

The chart to the right illustrates how bachelor recipients secured their new positions. The top three sources are Personal Networking, Previous Intern of Employer, and Faculty Networking, followed closely by Other and Employer Website.