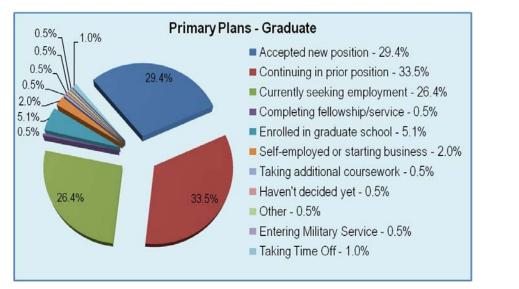

The rest of this report provides the results broken out by bachelor degrees then by graduate degrees.