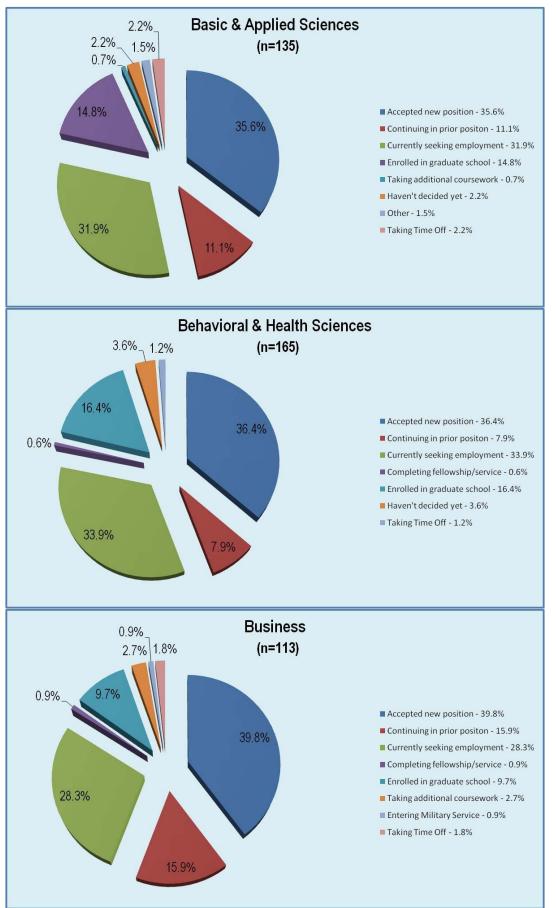

lle: Evaluation, Statistics, & Measurement
- Unitersity of Tennessee Knoxville: Social Work
- University College Dublin : Anglo-Irish Literature and Drama
- University Health Science Center: Speech Pathology
- University of Massachusetts Dartmouth: Fine Arts Sculpture
- University of Memphis: Journalism
- University of Memphis: Public Health
- University of Mississippi: Physics
- University of Tennessee School of Pharmacy: Pharmacy
- University of Tennessee: Social Work
- Virginia Tech: Industrial Organizational Psychology
- Wake Forest University: Accounting
- Walden University : Healthcare Administration
- Washington University in St. Louis: Molecular Genetics and Genomics

#### Primary Plans by College

The following is a breakdown of Primary Plans by College for Undergraduate Majors.







### **Primary Plans by Major**

The following is a breakdown of Primary Plans by major for majors with 8 or more responses:











## Salary by Major

Of the 229 reporting a Full-Time New Position as a primary plan, 198 reported their salary. The following is a breakdown by major and college for majors with 2 or more salaries reported:

2014-2015 1DS Page **17** of **23** 

| Major: Concentration                            | College | Number | Mode     | Minimum  | Midpoint | Maximum   | Average  |
|-------------------------------------------------|---------|--------|----------|----------|----------|-----------|----------|
| Accounting                                      | BUS     | 10     | \$40,000 | \$32,000 | \$44,486 | \$60,000  | \$45,437 |
| Aerospace: Pro Pilot