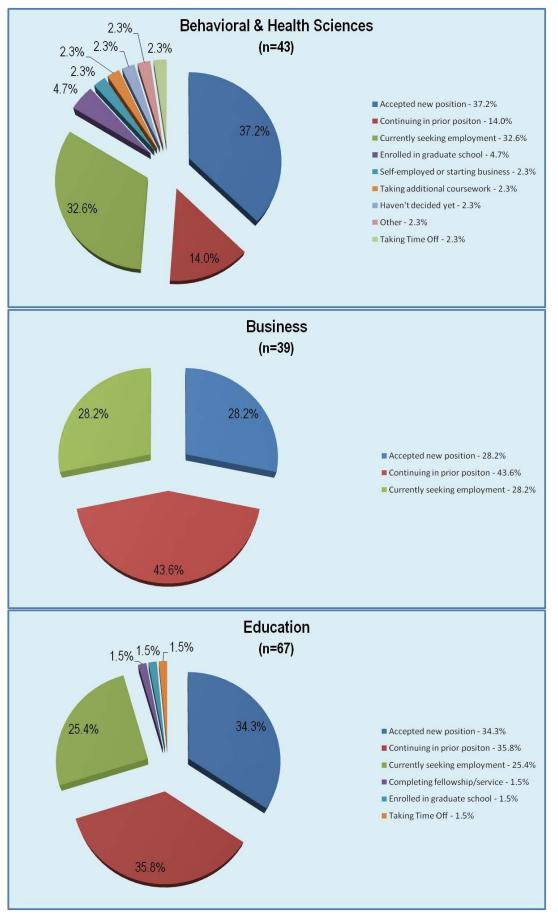

# **Bachelor Major Results**

The chart below represents the percentage of the 761 bachelor degree responses coming from each college.

The chart below represents the response rate by college based upon the number of bachelor degree majors awarded by each college.

| College                            | August<br>Responses | August<br>Bachelor<br>Majors | August<br>Response<br>Rate | December<br>Responses | December<br>Bachelor<br>Majors | December<br>Response<br>Rate | May<br>Responses | May Bachelor<br>Majors | May Response<br>Rate | Total<br>Responses | Total Bachelor<br>Majors | Total<br>Response<br>Rate |
|------------------------------------|---------------------|------------------------------|----------------------------|-----------------------|--------------------------------|------------------------------|------------------|------------------------|----------------------|--------------------|--------------------------|---------------------------|
| Basic & Applied<br>Sciences        | 15                  | 88                           | 17.0%                      | 44                    | 264                            | 16.7%                        | 76               | 359                    | 21.2%                | 135                | 711                      | 19.0%                     |
| Behavioral &<br>Health<br>Sciences | 29                  | 177                          | 16.4%                      | 70                    | 337                            | 20.8%                        | 66               | 510                    | 12.9%                | 165                | 964                      | 17.1%                     |
| Business                           | 22                  | 94                           | 23.4%                      | 48                    | 227                            | 21.1%                        | 43               | 270                    | 15.9%                | 113                | 591                      | 19.1%                     |
| Education                          | 0                   | 2                            | 0.0%                       | 41                    | 52                             | 78.8%                        | 40               | 105                    | 38.1%                | 81                 | 159                      | 50.9%                     |
| Liberal Arts                       | 17                  | 101                          | 16.8%                      | 52                    | 226                            | 23.0%                        | 54               | 317                    | 17.0%                | 123                | 644                      | 19.1%                     |
| Mass<br>Communication              | 7                   | 74                           | 9.5%                       | 24                    | 164                            | 14.6%                        | 30               | 226                    | 13.8%                | 61                 | 464                      | 13.1%                     |
| University<br>College              | 12                  | 81                           | 14.8%                      | 34                    | 171                            | 19.9%                        | 37               | 216                    | 17.1%                | 83                 | 468                      | 17.7%                     |
| Total Bachelor<br>Majors           | 102                 | 617                          | 16.5%                      | 313                   | 1,441                          | 21.7%                        | 346              | 2,003                  | 17.3%                | 761                | 4,061                    | 18.7%                     |