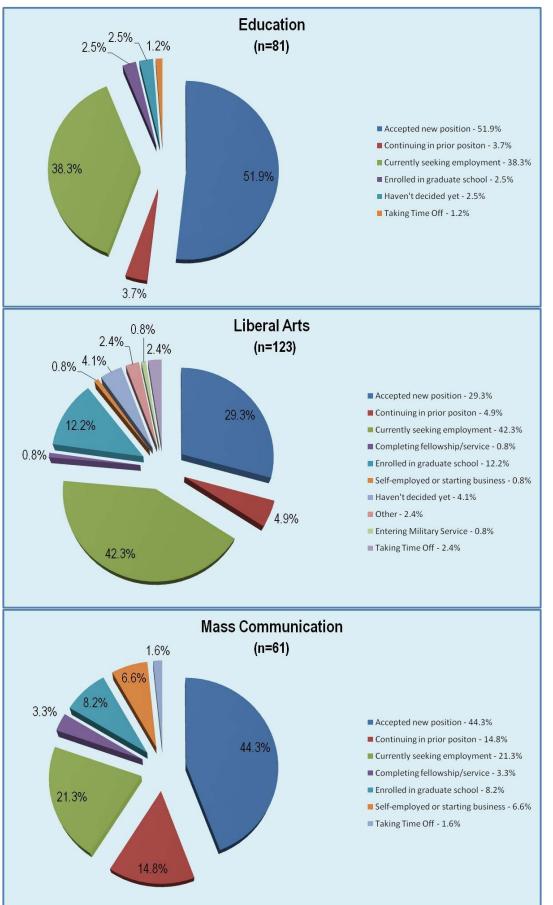

# **Bachelor Major Results**

The chart below represents the percentage of the 761 bachelor degree responses coming from each college.

The chart below represents the response rate by college based upon the number of bachelor degree majors awarded by each college.

This chart represents the primary plans for the upcoming year for bachelor degree recipients.

At the conclusion of the survey period, 34.2% were still seeking employment. Another 2.5% had yet to decide on a plan, and 0.8% selected the Other category.

The remaining 62.5% of the graduating class had plans implemented.

The chart to the right illustrates how bachelor recipients secured their new positions. The top three sources are Personal Networking, Previous Intern of Employer, and Faculty Networking, followed closely by Other and Employer Website.