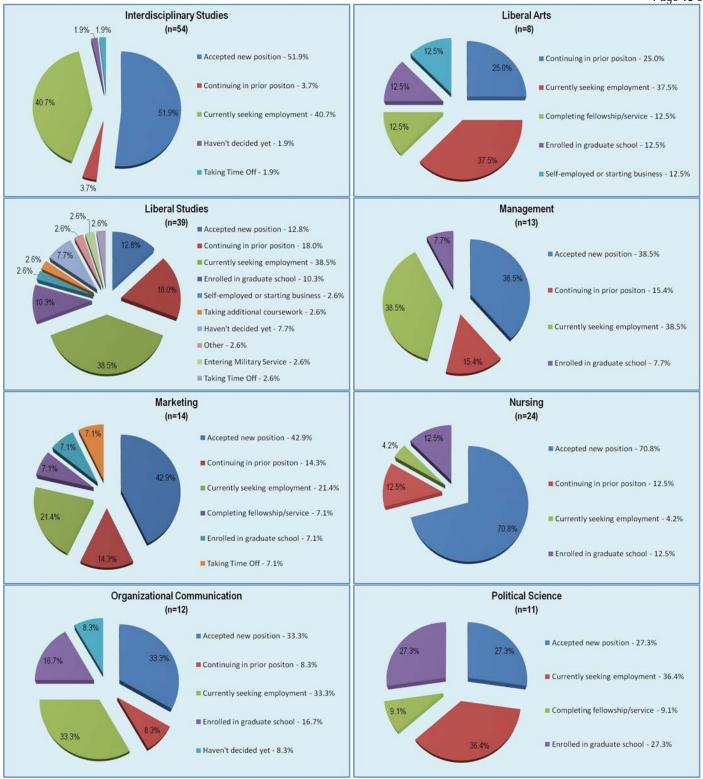

The rest of this report provides the results broken out by bachelor degrees then by graduate degrees.