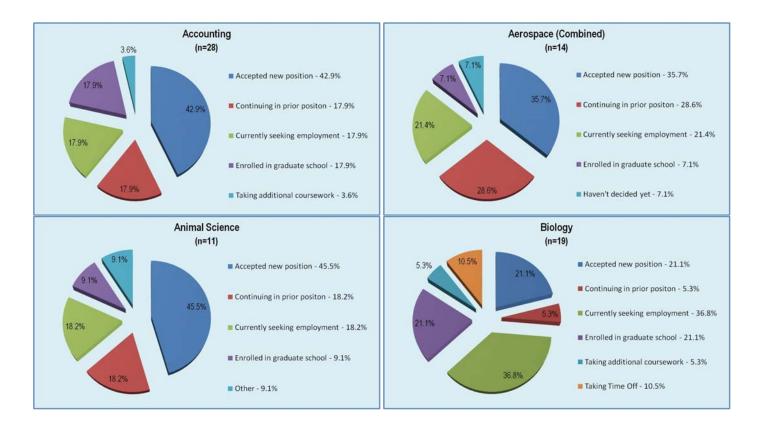

# **Bachelor Major Results**

The chart below represents the percentage of the 761 bachelor degree responses coming from each college.

The chart below represents the response rate by college based upon the number of bachelor degree majors awarded by each college.

This chart represents the primary plans for the upcoming year for bachelor degree recipients.

At the conclusion of the survey period, 34.2% were still seeking employment. Another 2.5% had yet to decide on a plan, and 0.8% selected the Other category.

The remaining 62.5% of the graduating class had plans implemented.

The chart to the right illustrates how bachelor recipients secured their new positions. The top three sources are Personal Networking, Previous Intern of Employer, and Faculty Networking, followed closely by Other and Employer Website.