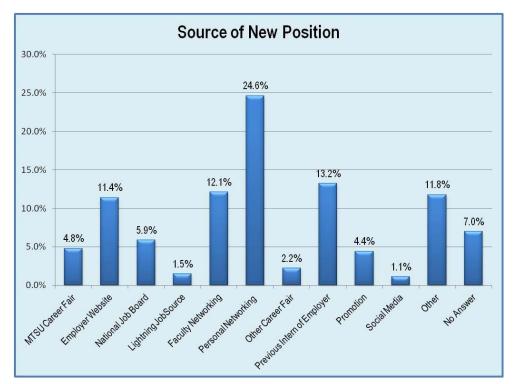

The remaining 62.5% of the graduating class had plans implemented.

The chart to the right illustrates how bachelor recipients secured their new positions. The top three sources are Personal Networking, Previous Intern of Employer, and Faculty Networking, followed closely by Other and Employer Website.