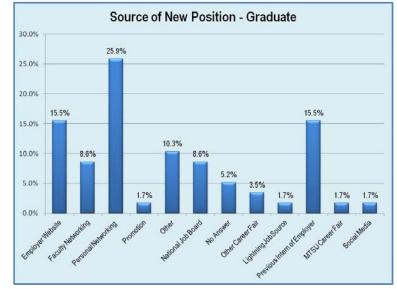

The remaining 62.5% of the graduating class had plans implemented.

The chart to the right illustrates how bachelor recipients secured their new positions. The top three sources are Personal Networking, Previous Intern of Employer, and Faculty Networking, followed closely by Other and Employer Website.