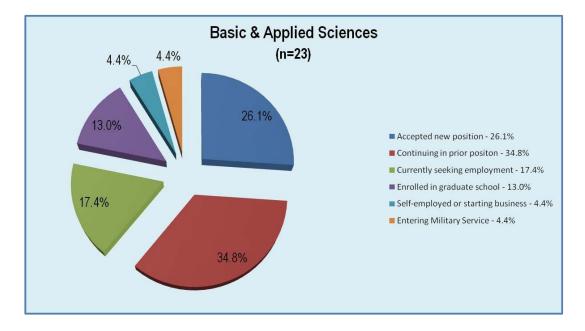

# **Bachelor Major Results**

The chart below represents the percentage of the 761 bachelor degree responses coming from each college.

The chart below represents the response rate by college based upon the number of bachelor degree majors awarded by each college.

| College                            | August<br>Responses | August<br>Bachelor<br>Majors | August<br>Response<br>Rate | December<br>Responses | December<br>Bachelor<br>Majors | December<br>Response<br>Rate | May<br>Responses | May Bachelor<br>Majors | May Response<br>Rate | Total<br>Responses | Total Bachelor<br>Majors | Total<br>Response<br>Rate |
|------------------------------------|---------------------|------------------------------|----------------------------|-----------------------|--------------------------------|------------------------------|------------------|------------------------|----------------------|--------------------|--------------------------|---------------------------|
| Basic & Applied<br>Sciences        | 15                  | 88                           | 17.0%                      | 44                    | 264                            | 16.7%                        | 76               | 359                    | 21.2%                | 135                | 711                      | 19.0%                     |
| Behavioral &<br>Health<br>Sciences | 29                  | 177                          | 16.4%                      | 70                    | 337                            | 20.8%                        | 66               | 510                    | 12.9%                | 165                | 964                      | 17.1%                     |
| Business                           | 22                  | 94                           | 23.4%                      | 48                    | 227                            | 21.1%                        | 43               | 270                    | 15.9%                | 113                | 591                      | 19.1%                     |
| Education                          | 0                   | 2                            | 0.0%                       | 41                    | 52                             | 78.8%                        | 40               | 105                    | 38.1%                | 81                 | 159                      | 50.9%                     |
| Liberal Arts                       | 17                  | 101                          | 16.8%                      | 52                    | 226                            | 23.0%                        | 54               | 317                    | 17.0%                | 123                | 644                      | 19.1%                     |
| Mass<br>Communication              | 7                   | 74                           | 9.5%                       | 24                    | 164                            | 14.6%                        | 30               | 226                    | 13.8%                | 61                 | 464                      | 13.1%                     |
| University<br>College              | 12                  | 81                           | 14.8%                      | 34                    | 171                            | 19.9%                        | 37               | 216                    | 17.1%                | 83                 | 468                      | 17.7%                     |
| Total Bachelor<br>Majors           | 102                 | 617                          | 16.5%                      | 313                   | 1,441                          | 21.7%                        | 346              | 2,003                  | 17.3%                | 761                | 4,061                    | 18.7%                     |