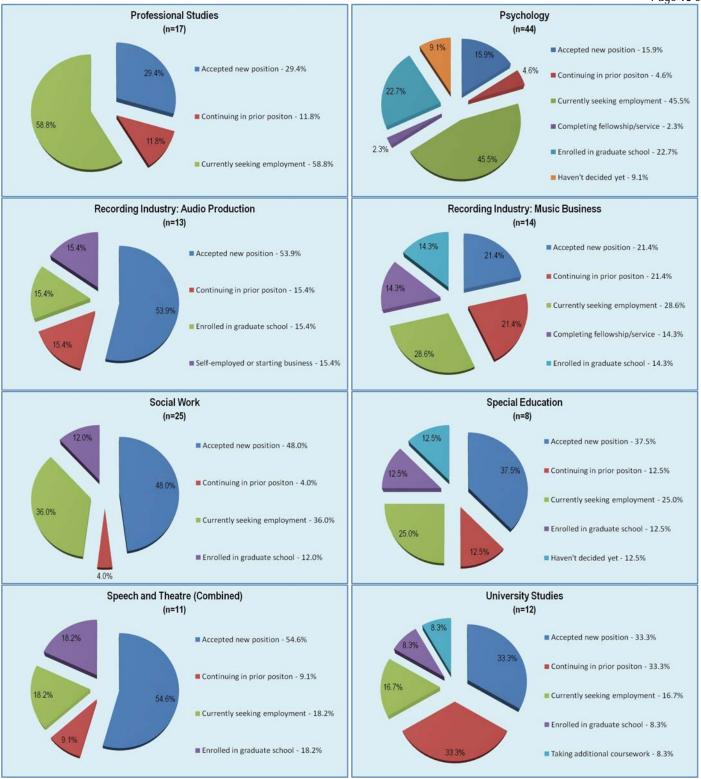

The rest of this report provides the results broken out by bachelor degrees then by graduate degrees.