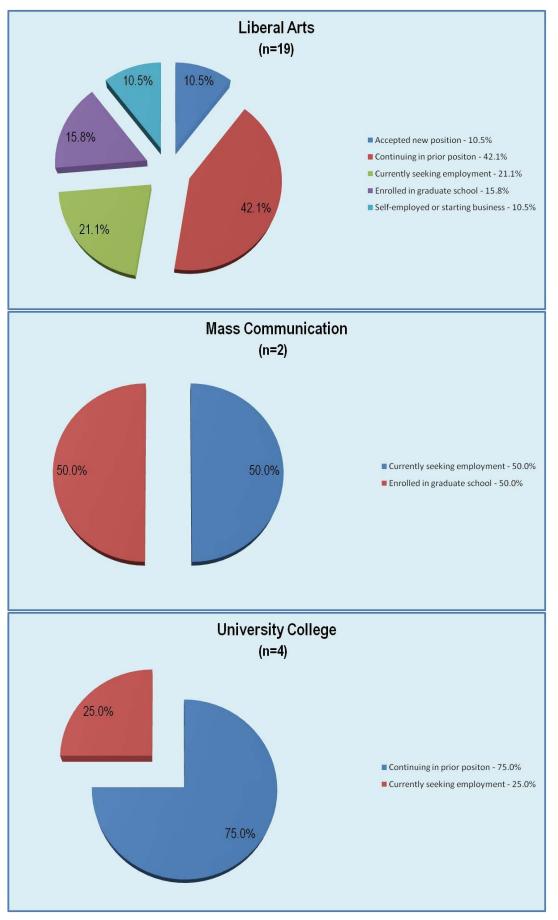

# **Bachelor Major Results**

The chart below represents the percentage of the 761 bachelor degree responses coming from each college.

The chart below represents the response rate by college based upon the number of bachelor degree majors awarded by each college.

| College                            | August<br>Responses | August<br>Bachelor<br>Majors | August<br>Response<br>Rate | December<br>Responses | December<br>Bachelor<br>Majors | December<br>Response<br>Rate | May<br>Responses | May Bachelor<br>Majors | May Response<br>Rate | Total<br>Responses | Total Bachelor<br>Majors | Total<br>Response<br>Rate |
|------------------------------------|---------------------|------------------------------|----------------------------|-----------------------|--------------------------------|------------------------------|------------------|------------------------|----------------------|--------------------|--------------------------|---------------------------|
| Basic & Applied<br>Sciences        | 15                  | 88                           | 17.0%                      | 44                    | 264                            | 16.7%                        | 76               | 359                    | 21.2%                | 135                | 711                      | 19.0%                     |
| Behavioral &<br>Health<br>Sciences | 29                  | 177                          | 16.4%                      | 70                    | 337                            | 20.8%                        | 66               | 510                    | 12.9%                | 165                | 964                      | 17.1%                     |
| Business                           | 22                  | 94                           | 23.4%                      | 48                    | 227                            | 21.1%                        | 43               | 270                    | 15.9%                | 113                | 591                      | 19.1%                     |
| Education                          | 0                   | 2                            | 0.0%                       | 41                    | 52                             | 78.8%                        | 40               | 105                    | 38.1%                | 81                 | 159                      | 50.9%                     |
| Liberal Arts                       | 17                  | 101                          | 16.8%                      | 52                    | 226                            | 23.0%                        | 54               | 317                    | 17.0%                | 123                | 644                      | 19.1%                     |
| Mass<br>Communication              | 7                   | 74                           | 9.5%                       | 24                    | 164                            | 14.6%                        | 30               | 226                    | 13.8%                | 61                 | 464                      | 13.1%                     |
| University<br>College              | 12                  | 81                           | 14.8%                      | 34                    | 171                            | 19.9%                        | 37               | 216                    | 17.1%                | 83                 | 468                      | 17.7%                     |
| Total Bachelor<br>Majors           | 102                 | 617                          | 16.5%                      | 313                   | 1,441                          | 21.7%                        | 346              | 2,003                  | 17.3%                | 761                | 4,061                    | 18.7%                     |