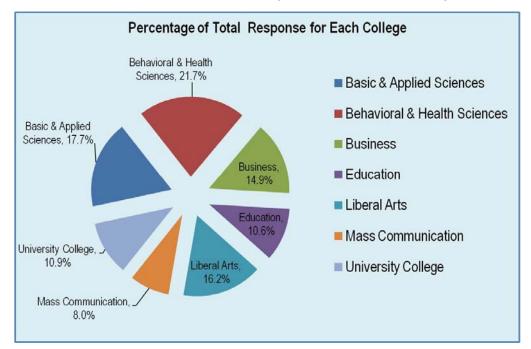

# **Bachelor Major Results**

The chart below represents the percentage of the 761 bachelor degree responses coming from each college.

The chart below represents the response rate by college based upon the number of bachelor degree majors awarded by each college.