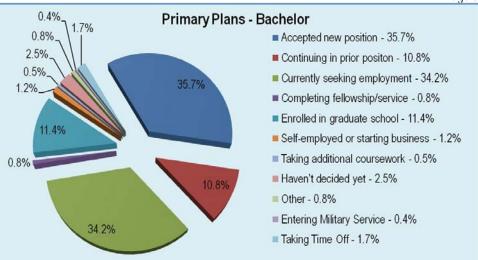

This chart represents the primary plans for the upcoming year for bachelor degree recipients.

At the conclusion of the survey period, 34.2% were still seeking employment. Another 2.5% had yet to decide on a plan, and 0.8% selected the Other category.

The remaining 62.5% of the graduating class had plans implemented.

The chart to the right illustrates how bachelor recipients secured their new positions. The top three sources are Personal Networking, Previous Intern of Employer, and Faculty Networking, followed closely by Other and Employer Website.