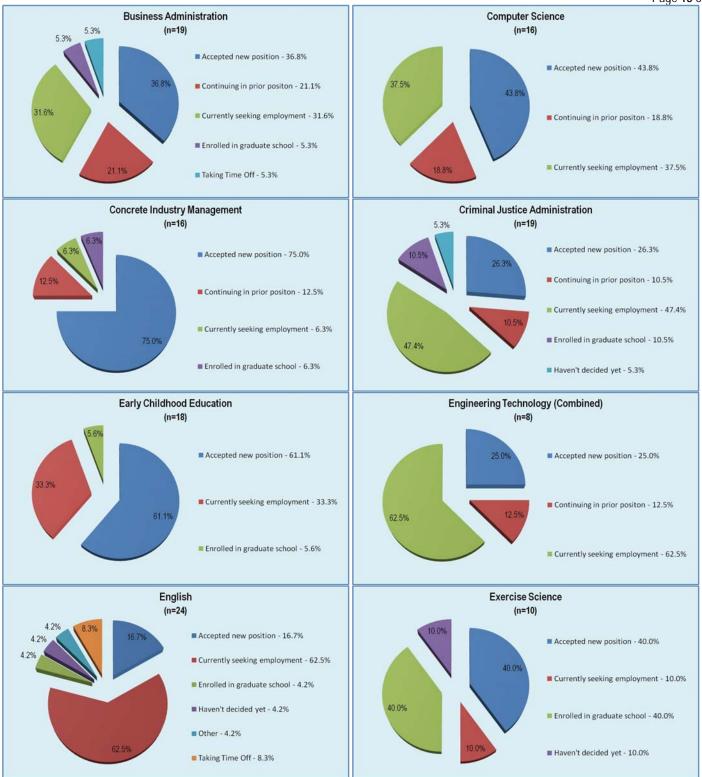

# **Bachelor Major Results**

The chart below represents the percentage of the 761 bachelor degree responses coming from each college.

The chart below represents the response rate by college based upon the number of bachelor degree majors awarded by each college.

This chart represents the primary plans for the upcoming year for bachelor degree recipients.

At the conclusion of the survey period, 34.2% were still seeking employment. Another 2.5% had yet to decide on a plan, and 0.8% selected the Other category.

The remaining 62.5% of the graduating class had plans implemented.

The chart to the right illustrates how bachelor recipients secured their new positions. The top three sources are Personal Networking, Previous Intern of Employer, and Faculty Networking, followed closely by Other and Employer Website.