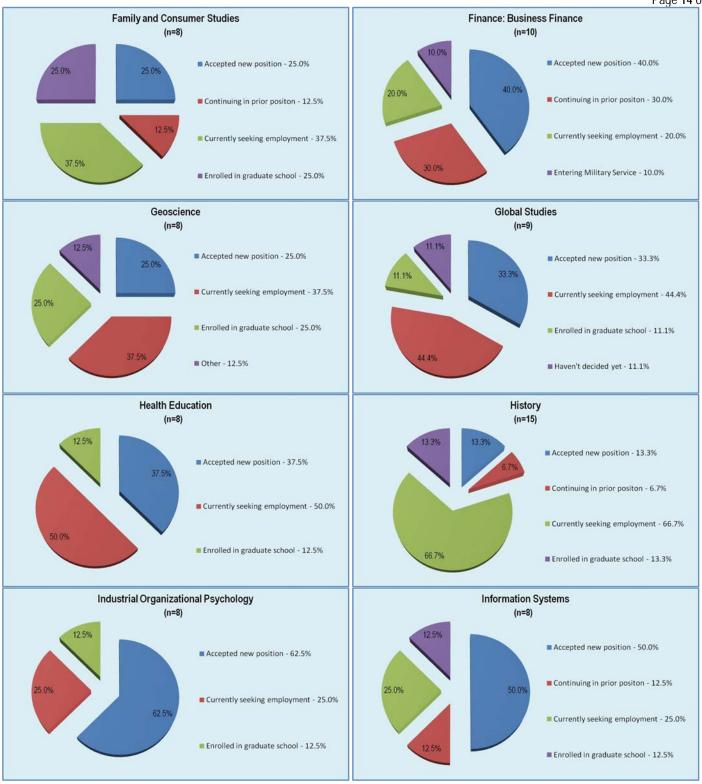

The rest of this report provides the results broken out by bachelor degrees then by graduate degrees.